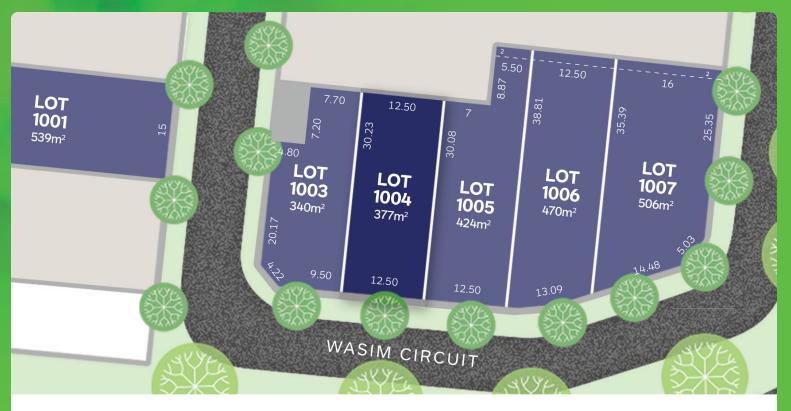

## that's my accoace



## LOT 1004 Release 10A

AREA: 377m<sup>2</sup> FRONTAGE: 12.5m DEPTH: 30.08m



## **Call1300 268 629** Visit Our Sales SuiteOnline Sales Office Open 7 days 11am – 5pm Nash Bvd, Rockbank VIC 3335 **accoladerockbank.com.au**



WHILE BEST ENDEAVOURS HAVE BEEN USED TO PROVIDE INFORMATION IN THIS PUBLICATION THAT IS TRUE AND ACCURATE, ACCOLADE, ITS CONSULTANTS, AGENTS AND RELATED ENTITIES ACCEPT NO RESPONSIBILITY AND DISCLAIM. ALL LIABILITY IN RESPECT TO ANY ERRORS OR INACCURACIES IT MAY CONTAIN. PROSPECTIVE PURCHASERS SHOULD MAKE THEIR OWN ENQUIRIES TO VERIFY THE INFORMATION CONTAINED HEREIN.