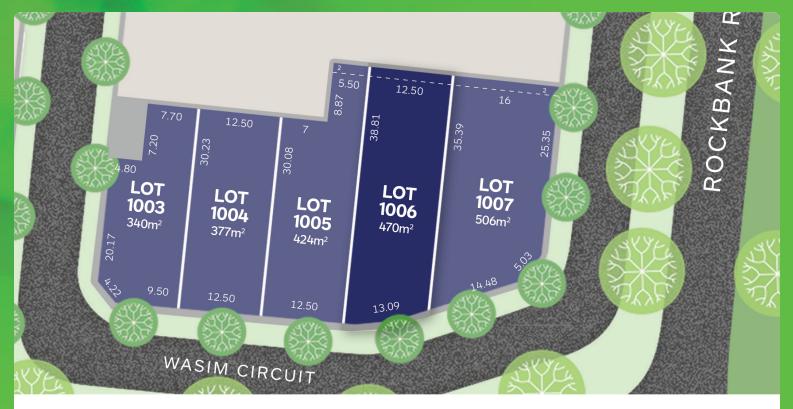

## that's my accolace



## LOT 1006 Release 10A

AREA: 470m<sup>2</sup> FRONTAGE: 13.09m DEPTH: 35.39m



## **Call1300 268 629** Visit Our Sales SuiteOnline Sales Office Open 7 days 11am – 5pm Nash Bvd, Rockbank VIC 3335 **accoladerockbank.com.au**



WHILE BEST ENDEAVOURS HAVE BEEN USED TO PROVIDE INFORMATION IN THIS PUBLICATION THAT IS TRUE AND ACCURATE, ACCOLADE, ITS CONSULTANTS, AGENTS AND RELATED ENTITIES ACCEPT NO RESPONSIBILITY AND DISCLAIM. ALL LIABILITY IN RESPECT TO ANY ERRORS OR INACCURACIES IT MAY CONTAIN. PROSPECTIVE PURCHASERS SHOULD MAKE THEIR OWN ENQUIRIES TO VERIFY THE INFORMATION CONTAINED HEREIN.