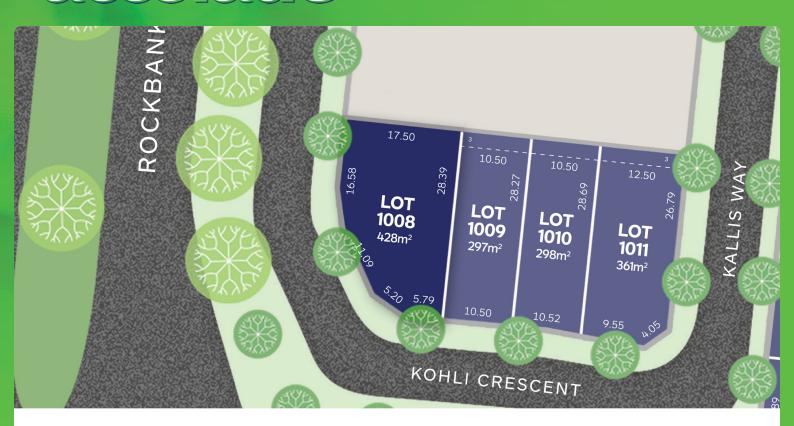

## LOT 1008

## **Release 10B**

AREA: 428m<sup>2</sup>

FRONTAGE: 5.79m

**DEPTH: 28.39m** 