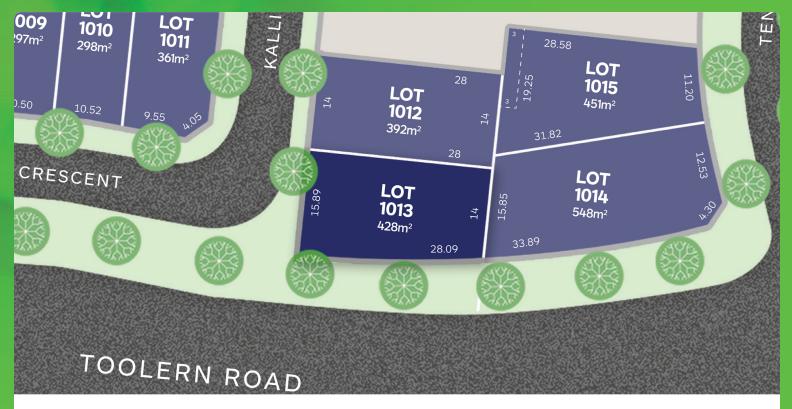

## that's my accoace



## LOT 1013 Release 10B

AREA: 428m<sup>2</sup> FRONTAGE: 15.89m DEPTH: 28.00m



## **Call1300 268 629** Visit Our Sales SuiteOnline Sales Office Open 7 days 11am – 5pm Nash Bvd, Rockbank VIC 3335 **accoladerockbank.com.au**



WHILE BEST ENDEAVOURS HAVE BEEN USED TO PROVIDE INFORMATION IN THIS PUBLICATION THAT IS TRUE AND ACCURATE, ACCOLADE, ITS CONSULTANTS, AGENTS AND RELATED ENTITIES ACCEPT NO RESPONSIBILITY AND DISCLAIM. ALL LIABILITY IN RESPECT TO ANY ERRORS OR INACCURACIES IT MAY CONTAIN. PROSPECTIVE PURCHASERS SHOULD MAKE THEIR OWN ENQUIRIES TO VERIFY THE INFORMATION CONTAINED HEREIN.