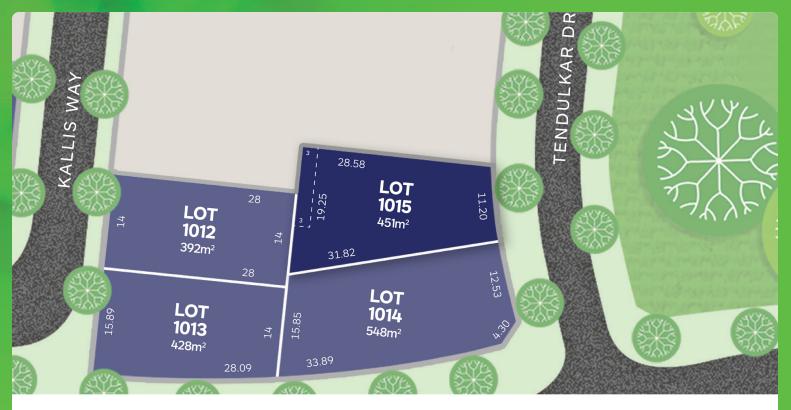

## that's my accolace



## LOT 1015 Release 10B

AREA: 451m<sup>2</sup> FRONTAGE: 11.2m DEPTH: 28.58m



## **Call1300 268 629** Visit Our Sales SuiteOnline Sales Office Open 7 days 11am – 5pm Nash Bvd, Rockbank VIC 3335 **accoladerockbank.com.au**



WHILE BEST ENDEAVOURS HAVE BEEN USED TO PROVIDE INFORMATION IN THIS PUBLICATION THAT IS TRUE AND ACCURATE, ACCOLADE, ITS CONSULTANTS, AGENTS AND RELATED ENTITIES ACCEPT NO RESPONSIBILITY AND DISCLAIM. ALL LIABILITY IN RESPECT TO ANY ERRORS OR INACCURACIES IT MAY CONTAIN. PROSPECTIVE PURCHASERS SHOULD MAKE THEIR OWN ENQUIRIES TO VERIFY THE INFORMATION CONTAINED HEREIN.