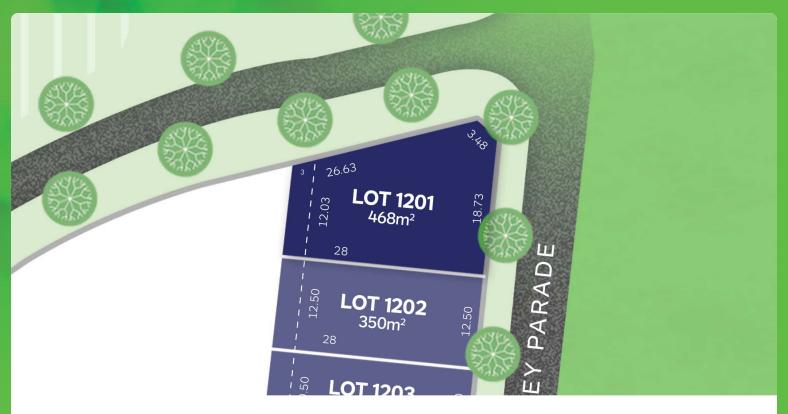

## accoace



## LOT 1201 Release 12A

AREA: 468m<sup>2</sup> FRONTAGE: 26.63m DEPTH: 12.03m



## **Call1300 268 629** Visit Our Sales SuiteOnline Sales Office Open 7 days 11am – 5pm Nash Bvd, Rockbank VIC 3335 **accoladerockbank.com.au**



WHILE BEST ENDEAVOURS HAVE BEEN USED TO PROVIDE INFORMATION IN THIS PUBLICATION THAT IS TRUE AND ACCURATE, ACCOLADE, ITS CONSULTANTS, AGENTS AND RELATED ENTITIES ACCEPT NO RESPONSIBILITY AND DISCLAIM. ALL LIABILITY IN RESPECT TO ANY ERRORS OR INACCURACIES IT MAY CONTAIN. PROSPECTIVE PURCHASERS SHOULD MAKE THEIR OWN ENQUIRIES TO VERIFY THE INFORMATION CONTAINED HEREIN.