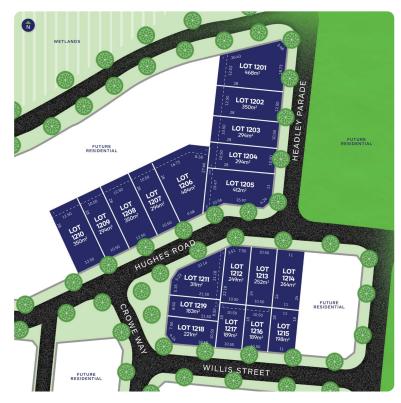

## accoace



## LOT 1201 Release 12A

AREA: 468m<sup>2</sup> FRONTAGE: 26.63m DEPTH: 12.03m



## **Call1300 268 629** Visit Our Sales SuiteOnline Sales Office Open 7 days 11am – 5pm Nash Bvd, Rockbank VIC 3335 **accoladerockbank.com.au**



WHILE BEST ENDEAVOURS HAVE BEEN USED TO PROVIDE INFORMATION IN THIS PUBLICATION THAT IS TRUE AND ACCURATE, ACCOLADE, ITS CONSULTANTS, AGENTS AND RELATED ENTITIES ACCEPT NO RESPONSIBILITY AND DISCLAIM. ALL LIABILITY IN RESPECT TO ANY ERRORS OR INACCURACIES IT MAY CONTAIN. PROSPECTIVE PURCHASERS SHOULD MAKE THEIR OWN ENQUIRIES TO VERIFY THE INFORMATION CONTAINED HEREIN.