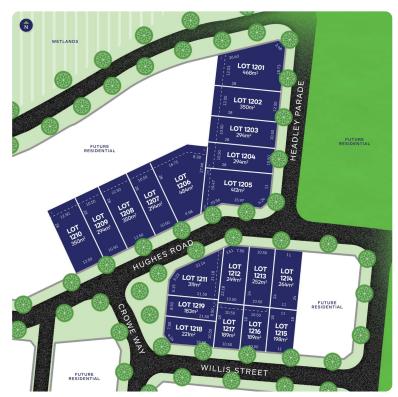

## **LOT 1209**

## **Release 12A**

AREA: 294m<sup>2</sup>

FRONTAGE: 10.5m

**DEPTH: 28.00m** 