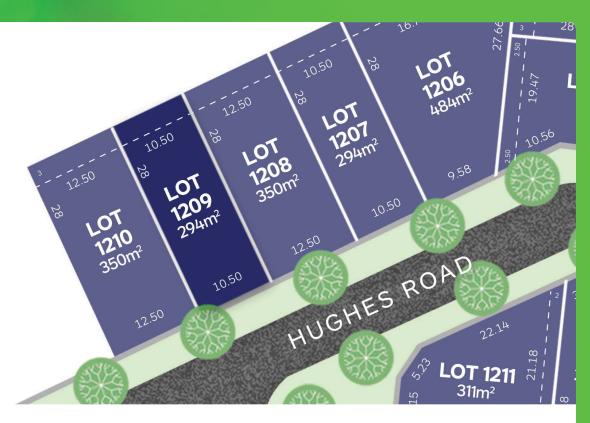

## **LOT 1209**

## **Release 12A**

AREA: 294m<sup>2</sup>

FRONTAGE: 10.5m

**DEPTH: 28.00m** 