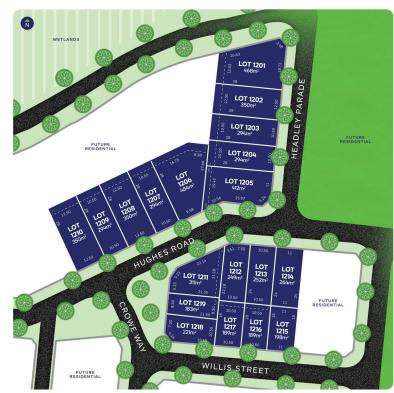

## **LOT 1210**

## **Release 12A**

AREA: 350m<sup>2</sup>

FRONTAGE: 12.5m

**DEPTH: 28.00m** 