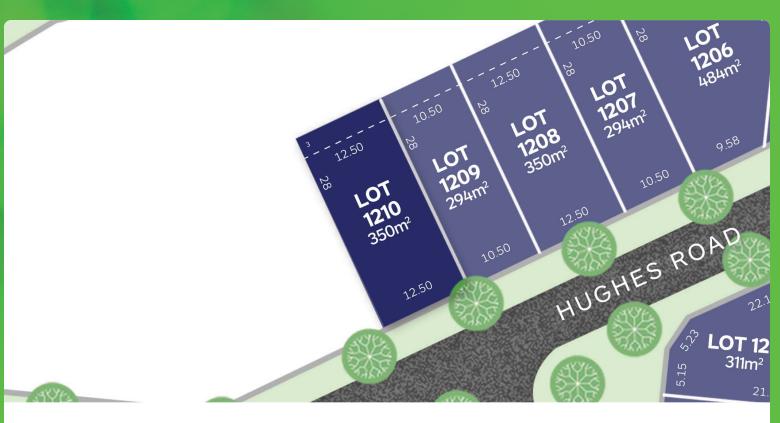

## **LOT 1210**

## **Release 12A**

AREA: 350m<sup>2</sup>

FRONTAGE: 12.5m

**DEPTH: 28.00m** 