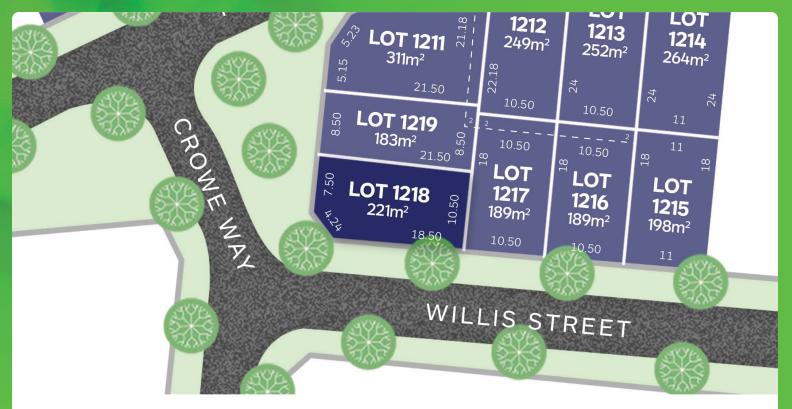

## that's my accoace



## LOT 1218 Release 12A

AREA: 221m<sup>2</sup> FRONTAGE: 10.5m DEPTH: 21.50m



## **Call1300 268 629** Visit Our Sales SuiteOnline Sales Office Open 7 days 11am – 5pm Nash Bvd, Rockbank VIC 3335 **accoladerockbank.com.au**



WHILE BEST ENDEAVOURS HAVE BEEN USED TO PROVIDE INFORMATION IN THIS PUBLICATION THAT IS TRUE AND ACCURATE, ACCOLADE, ITS CONSULTANTS, AGENTS AND RELATED ENTITIES ACCEPT NO RESPONSIBILITY AND DISCLAIM. ALL LIABILITY IN RESPECT TO ANY ERRORS OR INACCURACIES IT MAY CONTAIN. PROSPECTIVE PURCHASERS SHOULD MAKE THEIR OWN ENQUIRIES TO VERIFY THE INFORMATION CONTAINED HEREIN.