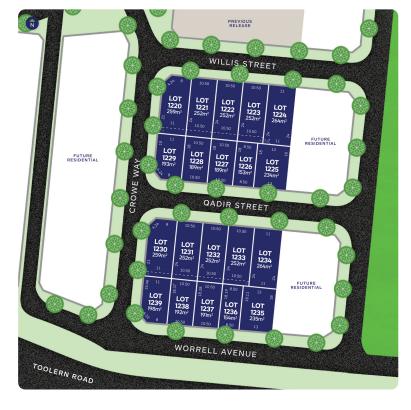

## **LOT 1226**

## **Release 12B**

AREA: 153m<sup>2</sup>

FRONTAGE: 8.5m

**DEPTH: 18.00m** 