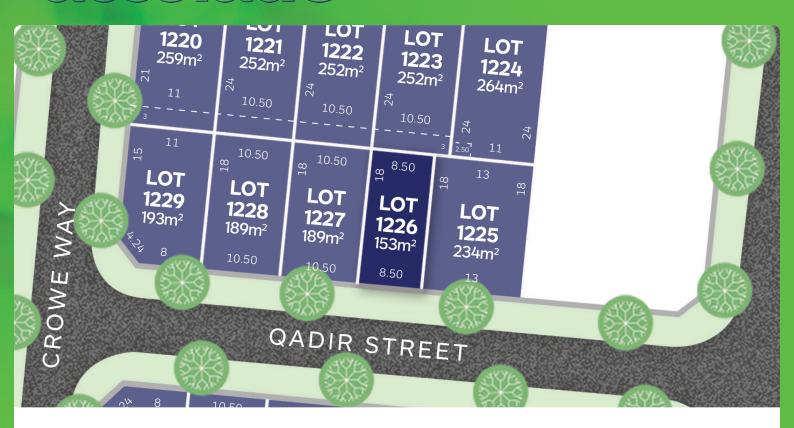

## **LOT 1226**

## **Release 12B**

AREA: 153m<sup>2</sup>

FRONTAGE: 8.5m

**DEPTH: 18.00m** 