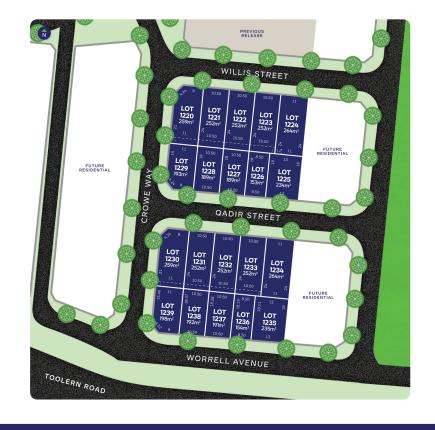

## accolade

| 1230<br>259m²<br>N 11<br>-2       | <b>1231</b> 252m² <sup>₹</sup> 10.50 | LOT<br>1232<br>252m²<br>₹<br>10.50 | LOT<br>1233<br>252m²<br>₹ | LOT<br>1234<br>264m²<br><sup>₹</sup>              |                                                                                                                                                                                                                                                                                                                                                                                                                                                                                                                                                                                                                                                                                                                                                                                                                                                                                                                                                                                                                                                                                                                                                                                                                                                                                                                                                                                                                                                                                                                                                                                                                                                                                                                                                                                                                                                                                                                                                                                                                                                                                                                                |
|-----------------------------------|--------------------------------------|------------------------------------|---------------------------|---------------------------------------------------|--------------------------------------------------------------------------------------------------------------------------------------------------------------------------------------------------------------------------------------------------------------------------------------------------------------------------------------------------------------------------------------------------------------------------------------------------------------------------------------------------------------------------------------------------------------------------------------------------------------------------------------------------------------------------------------------------------------------------------------------------------------------------------------------------------------------------------------------------------------------------------------------------------------------------------------------------------------------------------------------------------------------------------------------------------------------------------------------------------------------------------------------------------------------------------------------------------------------------------------------------------------------------------------------------------------------------------------------------------------------------------------------------------------------------------------------------------------------------------------------------------------------------------------------------------------------------------------------------------------------------------------------------------------------------------------------------------------------------------------------------------------------------------------------------------------------------------------------------------------------------------------------------------------------------------------------------------------------------------------------------------------------------------------------------------------------------------------------------------------------------------|
| <b>LOT 1239</b> 198m <sup>2</sup> | LOT<br>1238<br>192m <sup>2</sup>     | LOT<br>1237<br>191m <sup>2</sup>   |                           | 11<br>13<br>E<br>LOT<br>1235<br>235m <sup>2</sup> | STOPE STOP STOPE S |
|                                   | *                                    | RELL /                             | <sup>8.50</sup><br>AVENU  | 13<br>E                                           |                                                                                                                                                                                                                                                                                                                                                                                                                                                                                                                                                                                                                                                                                                                                                                                                                                                                                                                                                                                                                                                                                                                                                                                                                                                                                                                                                                                                                                                                                                                                                                                                                                                                                                                                                                                                                                                                                                                                                                                                                                                                                                                                |

## **LOT 1235**

## **Release 12B**

AREA: 235m<sup>2</sup>

FRONTAGE: 13m DEPTH: 18.00m