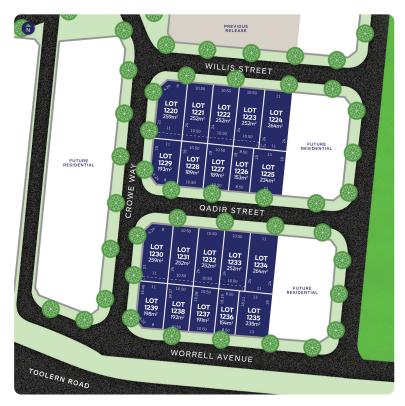

## LOT 1236 Release 12B

AREA: 154m<sup>2</sup> FRONTAGE: 8.5m DEPTH: 18.11m

**Call1300 268 629** Visit Our Sales SuiteOnline Sales Office Open 7 days 11am – 5pm Nash Bvd, Rockbank VIC 3335 **accoladerockbank.com.au** 