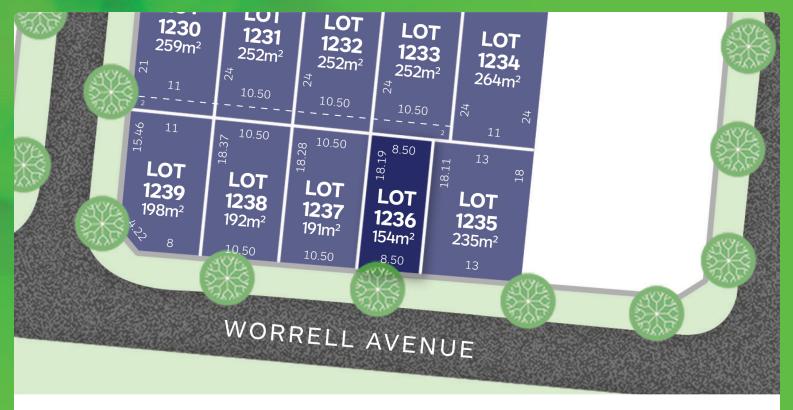

## LOT 1236 Release 12B

AREA: 154m<sup>2</sup> FRONTAGE: 8.5m DEPTH: 18.11m

**Call1300 268 629** Visit Our Sales SuiteOnline Sales Office Open 7 days 11am – 5pm Nash Bvd, Rockbank VIC 3335 **accoladerockbank.com.au** 