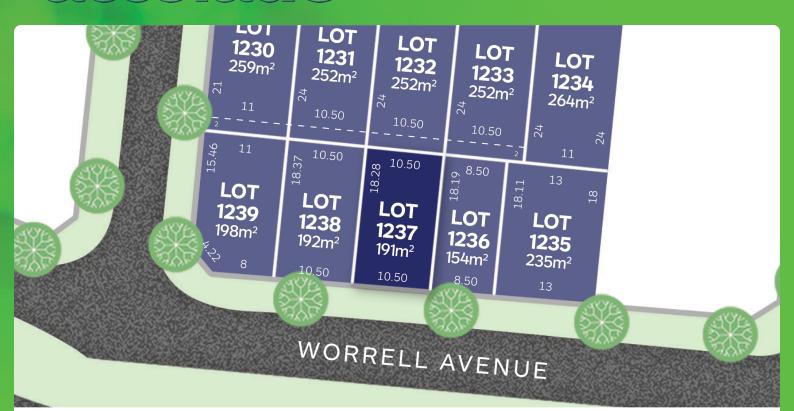

## **LOT 1237**

## Release 12B

AREA: 191m<sup>2</sup>

FRONTAGE: 10.5m

**DEPTH: 18.19m** 