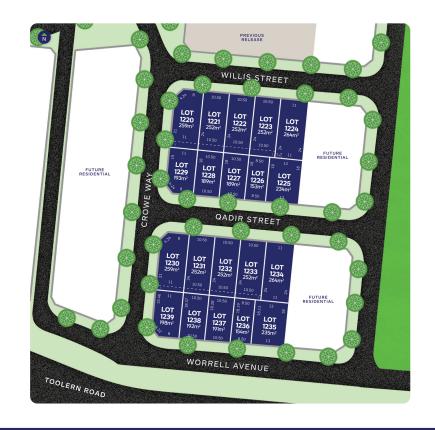

## **LOT 1237**

## Release 12B

AREA: 191m<sup>2</sup>

FRONTAGE: 10.5m

**DEPTH: 18.19m** 