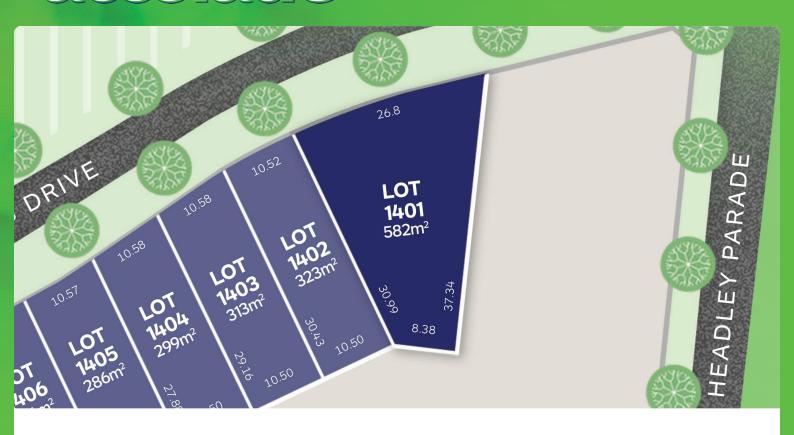

## LOT 1401

## Release 14

AREA: 582m<sup>2</sup>

FRONTAGE: 26.8m

**DEPTH: 30.99m** 