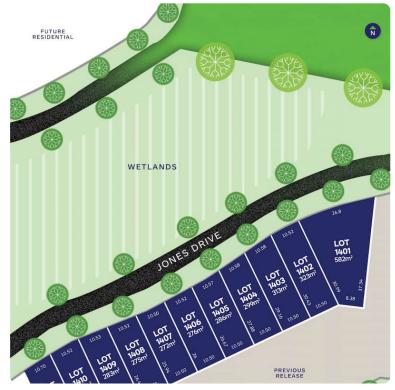

## LOT 1401

## Release 14

AREA: 582m<sup>2</sup>

FRONTAGE: 26.8m

**DEPTH: 30.99m** 