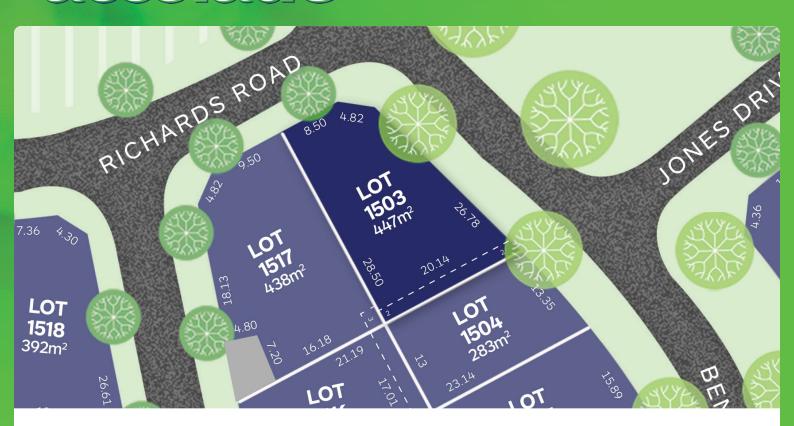

## **LOT 1503**

## **Release 15**

AREA: 447m<sup>2</sup>

FRONTAGE: 8.5m

**DEPTH: 28.50m** 