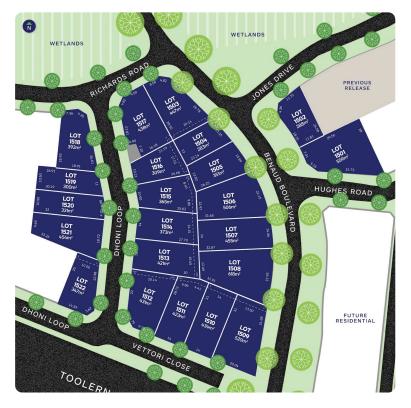

## **LOT 1503**

## **Release 15**

AREA: 447m<sup>2</sup>

FRONTAGE: 8.5m

**DEPTH: 28.50m** 