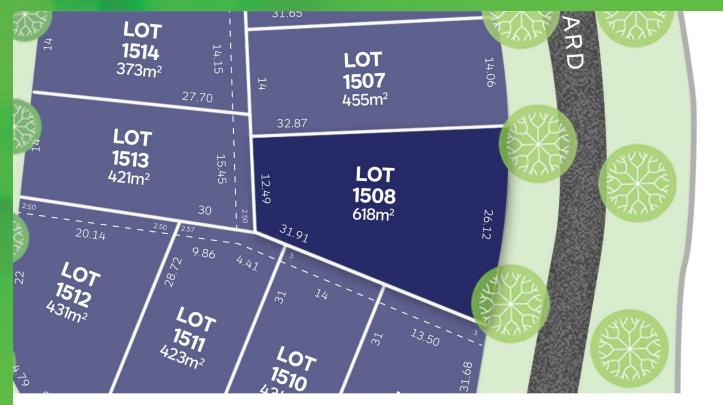

## LOT 1508

## **Release 15**

AREA: 618m<sup>2</sup> FRONTAGE: 26.12m DEPTH: 32.87m

**Call1300 268 629** Visit Our Sales SuiteOnline Sales Office Open 7 days 11am – 5pm Nash Bvd, Rockbank VIC 3335 **accoladerockbank.com.au** 