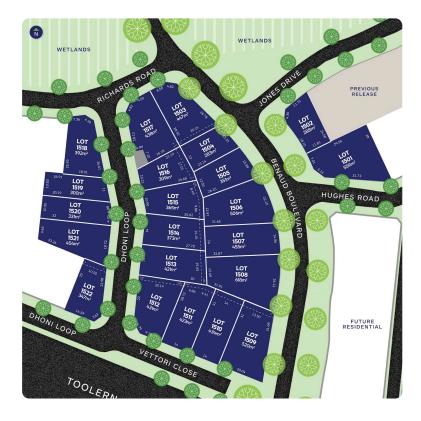

## LOT 1508

## **Release 15**

AREA: 618m<sup>2</sup> FRONTAGE: 26.12m DEPTH: 32.87m

**Call1300 268 629** Visit Our Sales SuiteOnline Sales Office Open 7 days 11am – 5pm Nash Bvd, Rockbank VIC 3335 **accoladerockbank.com.au** 