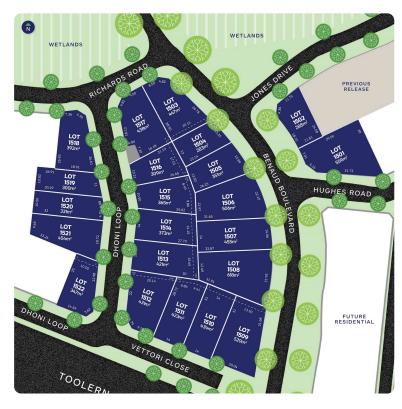

## **LOT 1516**

## **Release 15**

AREA: 309m<sup>2</sup>

FRONTAGE: 10.21m

**DEPTH: 21.19m** 