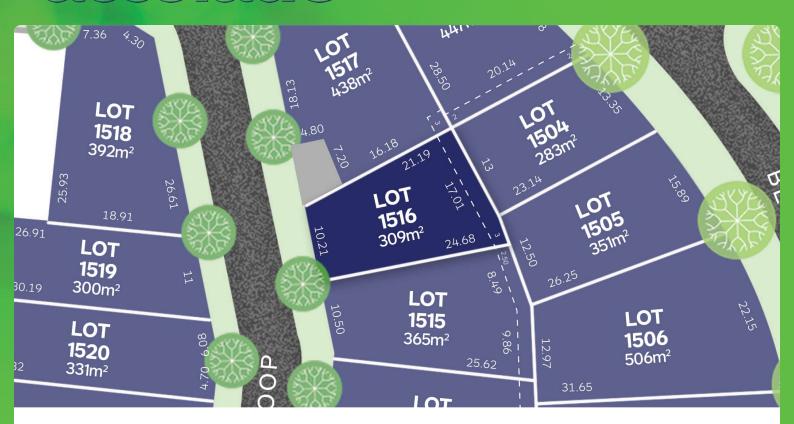

## **LOT 1516**

## **Release 15**

AREA: 309m<sup>2</sup>

FRONTAGE: 10.21m

**DEPTH: 21.19m** 