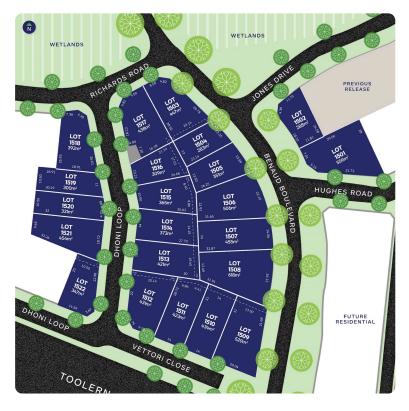

## LOT 1517 Release 15

AREA: 438m<sup>2</sup> FRONTAGE: 9.5m DEPTH: 28.50m

**Call1300 268 629** Visit Our Sales SuiteOnline Sales Office Open 7 days 11am – 5pm Nash Bvd, Rockbank VIC 3335 **accoladerockbank.com.au** 