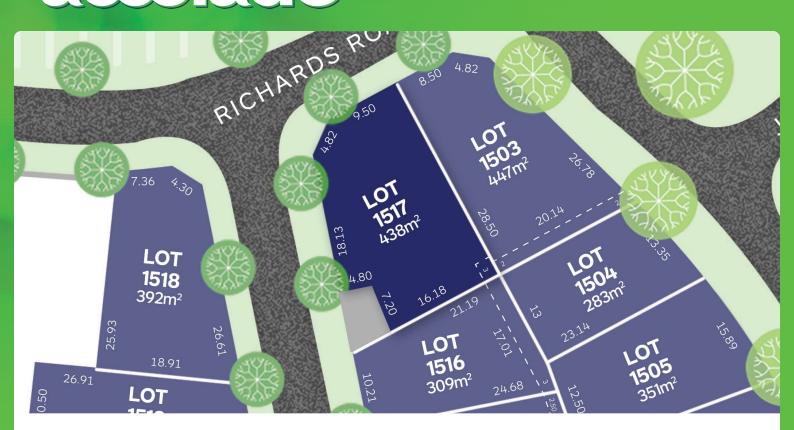

## LOT 1517 Release 15

AREA: 438m<sup>2</sup> FRONTAGE: 9.5m DEPTH: 28.50m

**Call1300 268 629** Visit Our Sales SuiteOnline Sales Office Open 7 days 11am – 5pm Nash Bvd, Rockbank VIC 3335 **accoladerockbank.com.au** 