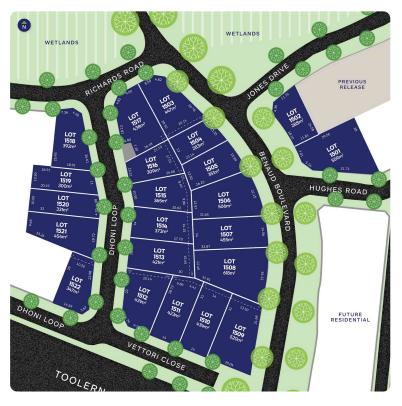

## LOT 1521 Release 15

AREA: 454m<sup>2</sup> FRONTAGE: 18.72m DEPTH: 32.00m

**Call1300 268 629** Visit Our Sales SuiteOnline Sales Office Open 7 days 11am – 5pm Nash Bvd, Rockbank VIC 3335 **accoladerockbank.com.au** 