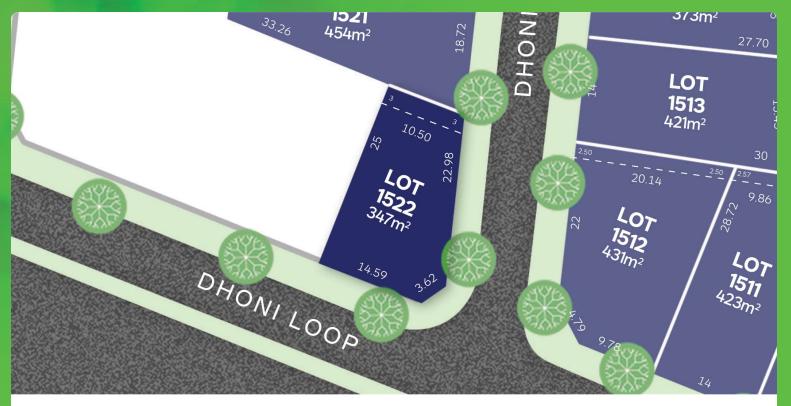

## LOT 1522

## **Release 15**

AREA: 347m<sup>2</sup> FRONTAGE: 14.59m DEPTH: 25.00m

**Call1300 268 629** Visit Our Sales SuiteOnline Sales Office Open 7 days 11am – 5pm Nash Bvd, Rockbank VIC 3335 **accoladerockbank.com.au** 