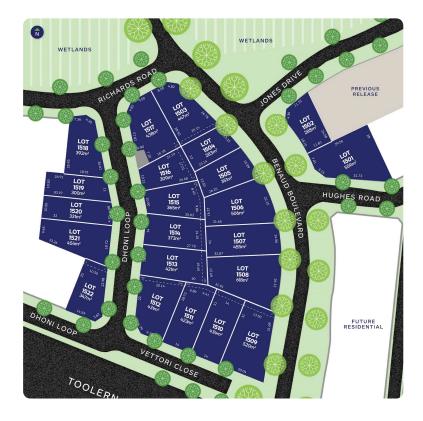

## **Release 15**

AREA: 347m<sup>2</sup> FRONTAGE: 14.59m DEPTH: 25.00m

**Call1300 268 629** Visit Our Sales SuiteOnline Sales Office Open 7 days 11am – 5pm Nash Bvd, Rockbank VIC 3335 **accoladerockbank.com.au** 