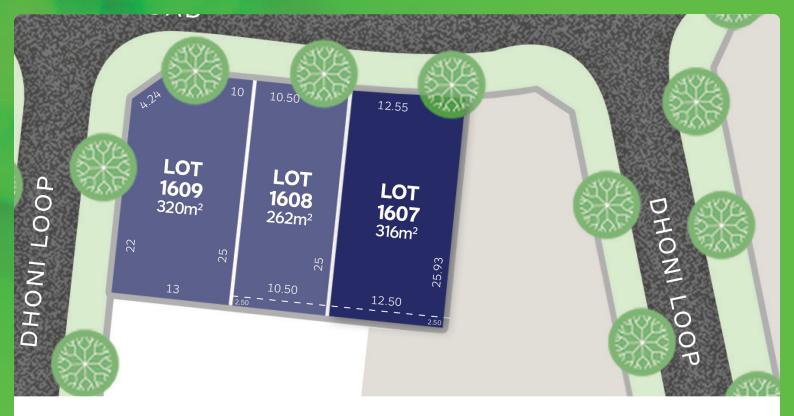

## that's my accolace



## LOT 1607 Release 16B

AREA: 316m<sup>2</sup> FRONTAGE: 12.55m DEPTH: 25.00m



## **Call1300 268 629** Visit Our Sales SuiteOnline Sales Office Open 7 days 11am – 5pm Nash Bvd, Rockbank VIC 3335 **accoladerockbank.com.au**



WHILE BEST ENDEAVOURS HAVE BEEN USED TO PROVIDE INFORMATION IN THIS PUBLICATION THAT IS TRUE AND ACCURATE, ACCOLADE, ITS CONSULTANTS, AGENTS AND RELATED ENTITIES ACCEPT NO RESPONSIBILITY AND DISCLAIM. ALL LIABILITY IN RESPECT TO ANY ERRORS OR INACCURACIES IT MAY CONTAIN. PROSPECTIVE PURCHASERS SHOULD MAKE THEIR OWN ENQUIRIES TO VERIFY THE INFORMATION CONTAINED HEREIN.