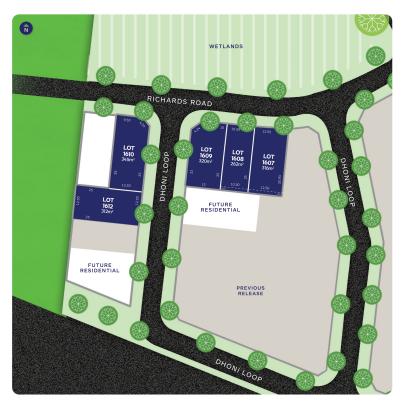

## accoace



## LOT 1612 Release 16B

AREA: 312m<sup>2</sup> FRONTAGE: 12.5m DEPTH: 25.00m



## **Call1300 268 629** Visit Our Sales SuiteOnline Sales Office Open 7 days 11am – 5pm Nash Bvd, Rockbank VIC 3335 **accoladerockbank.com.au**



WHILE BEST ENDEAVOURS HAVE BEEN USED TO PROVIDE INFORMATION IN THIS PUBLICATION THAT IS TRUE AND ACCURATE, ACCOLADE, ITS CONSULTANTS, AGENTS AND RELATED ENTITIES ACCEPT NO RESPONSIBILITY AND DISCLAIM. ALL LIABILITY IN RESPECT TO ANY ERRORS OR INACCURACIES IT MAY CONTAIN. PROSPECTIVE PURCHASERS SHOULD MAKE THEIR OWN ENQUIRIES TO VERIFY THE INFORMATION CONTAINED HEREIN.