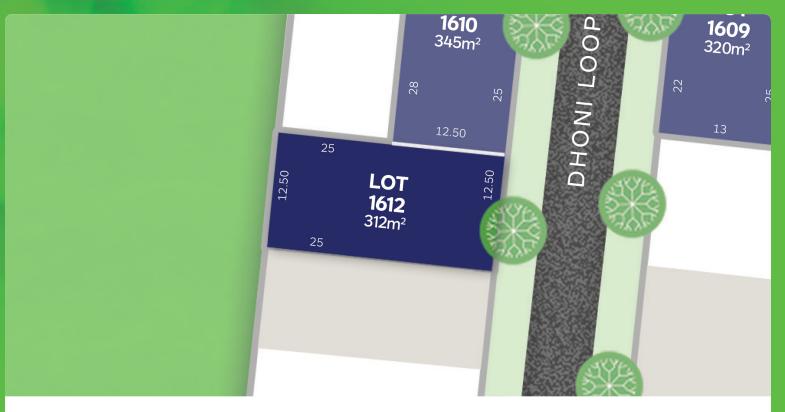

## accoace



## LOT 1612 Release 16B

AREA: 312m<sup>2</sup> FRONTAGE: 12.5m DEPTH: 25.00m



## **Call1300 268 629** Visit Our Sales SuiteOnline Sales Office Open 7 days 11am – 5pm Nash Bvd, Rockbank VIC 3335 **accoladerockbank.com.au**



WHILE BEST ENDEAVOURS HAVE BEEN USED TO PROVIDE INFORMATION IN THIS PUBLICATION THAT IS TRUE AND ACCURATE, ACCOLADE, ITS CONSULTANTS, AGENTS AND RELATED ENTITIES ACCEPT NO RESPONSIBILITY AND DISCLAIM. ALL LIABILITY IN RESPECT TO ANY ERRORS OR INACCURACIES IT MAY CONTAIN. PROSPECTIVE PURCHASERS SHOULD MAKE THEIR OWN ENQUIRIES TO VERIFY THE INFORMATION CONTAINED HEREIN.