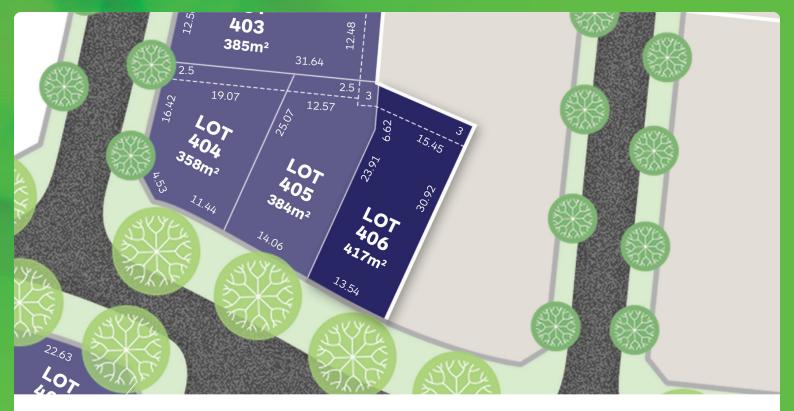

## that's my accoace



## LOT 406 Release 4

AREA: 417m<sup>2</sup> FRONTAGE: 13.54m DEPTH: 30.92m



## Call1300 268 629 Visit Our Sales Suite7 DAYS 11AM TO 5PM. 1438 Plumpton Rd, Plumpton VIC 3335 accoladerockbank.com.au





WHILE BEST ENDEAVOURS HAVE BEEN USED TO PROVIDE INFORMATION IN THIS PUBLICATION THAT IS TRUE AND ACCURATE, ACCOLADE, ITS CONSULTANTS, AGENTS AND RELATED ENTITIES ACCEPT NO RESPONSIBILITY AND DISCLAIM. ALL LIABILITY IN RESPECT TO ANY ERRORS OR INACCURACIES IT MAY CONTAIN. PROSPECTIVE PURCHASERS SHOULD MAKE THEIR OWN ENQUIRIES TO VERIFY THE INFORMATION CONTAINED HEREIN.