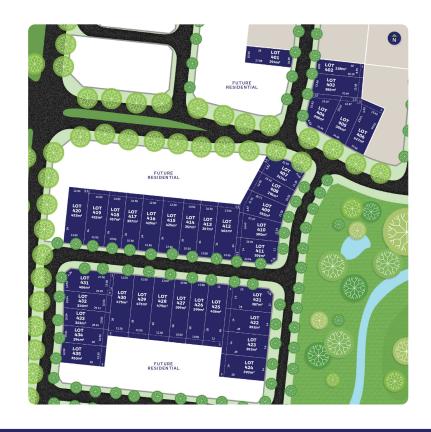

## **LOT 429**

## Release 4

AREA: 475m<sup>2</sup>

FRONTAGE: 12.5m

DEPTH: 38.00m