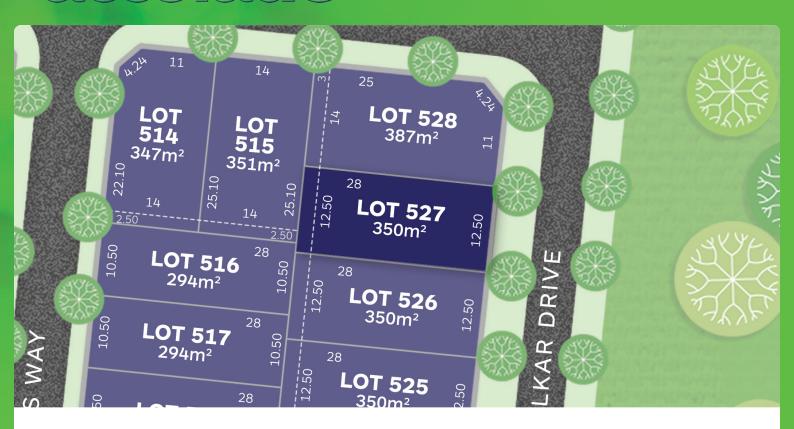

## **LOT 527**

## **Release 5**

AREA: 350m<sup>2</sup>

FRONTAGE: 12.5m

**DEPTH: 28.00m** 