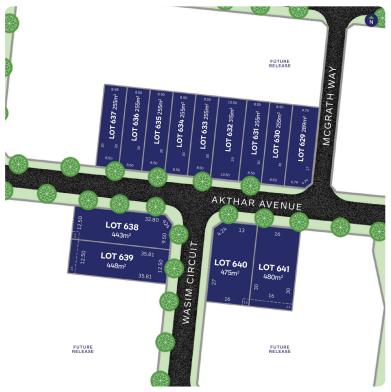

## that's my accoace



## LOT 640 Release 6A

AREA: 475m<sup>2</sup> FRONTAGE: 16m DEPTH: 30.00m



## **Call1300 268 629** Visit Our Sales SuiteOnline Sales Office Open 7 days 11am – 5pm Nash Bvd, Rockbank VIC 3335 **accoladerockbank.com.au**



WHILE BEST ENDEAVOURS HAVE BEEN USED TO PROVIDE INFORMATION IN THIS PUBLICATION THAT IS TRUE AND ACCURATE, ACCOLADE, ITS CONSULTANTS, AGENTS AND RELATED ENTITIES ACCEPT NO RESPONSIBILITY AND DISCLAIM. ALL LIABILITY IN RESPECT TO ANY ERRORS OR INACCURACIES IT MAY CONTAIN. PROSPECTIVE PURCHASERS SHOULD MAKE THEIR OWN ENQUIRIES TO VERIFY THE INFORMATION CONTAINED HEREIN.