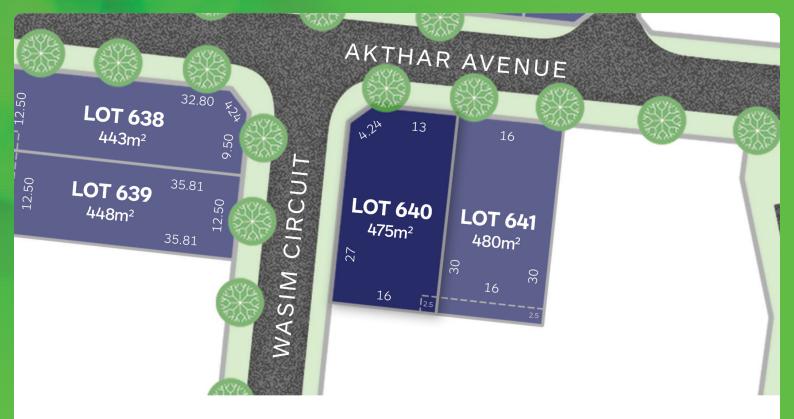

## that's my accoace



## LOT 640 Release 6A

AREA: 475m<sup>2</sup> FRONTAGE: 16m DEPTH: 30.00m



## **Call1300 268 629** Visit Our Sales SuiteOnline Sales Office Open 7 days 11am – 5pm Nash Bvd, Rockbank VIC 3335 **accoladerockbank.com.au**



WHILE BEST ENDEAVOURS HAVE BEEN USED TO PROVIDE INFORMATION IN THIS PUBLICATION THAT IS TRUE AND ACCURATE, ACCOLADE, ITS CONSULTANTS, AGENTS AND RELATED ENTITIES ACCEPT NO RESPONSIBILITY AND DISCLAIM. ALL LIABILITY IN RESPECT TO ANY ERRORS OR INACCURACIES IT MAY CONTAIN. PROSPECTIVE PURCHASERS SHOULD MAKE THEIR OWN ENQUIRIES TO VERIFY THE INFORMATION CONTAINED HEREIN.