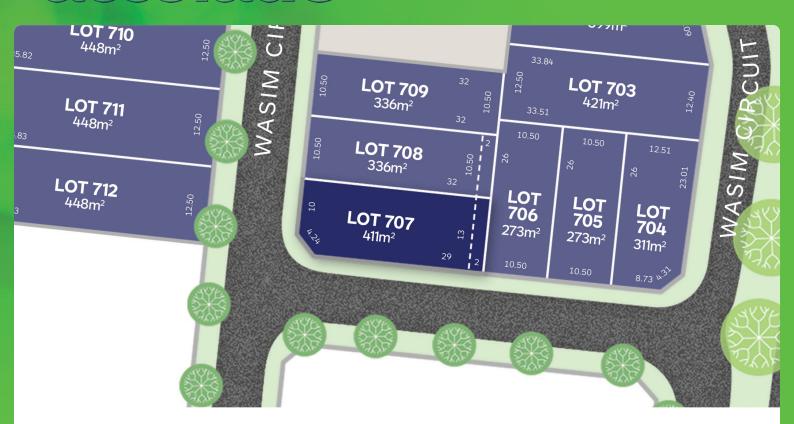

## **LOT 707**

## Release 7

AREA: 411m<sup>2</sup>

FRONTAGE: 14.24m

**DEPTH: 32.00m** 