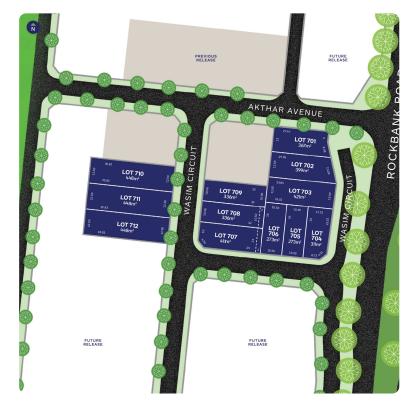

## **LOT 707**

## Release 7

AREA: 411m<sup>2</sup>

FRONTAGE: 14.24m

**DEPTH: 32.00m** 