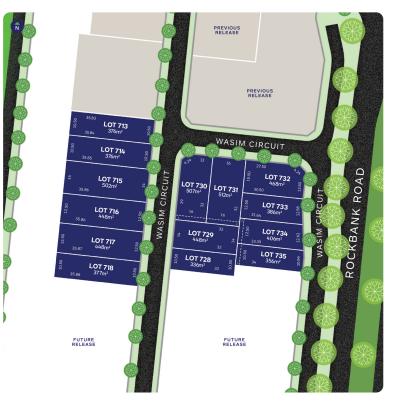

## that's my accolace



## LOT 713 Release 7B

AREA: 376m<sup>2</sup> FRONTAGE: 10.5m DEPTH: 35.86m



## **Call1300 268 629** Visit Our Sales SuiteOnline Sales Office Open 7 days 11am – 5pm Nash Bvd, Rockbank VIC 3335 **accoladerockbank.com.au**



WHILE BEST ENDEAVOURS HAVE BEEN USED TO PROVIDE INFORMATION IN THIS PUBLICATION THAT IS TRUE AND ACCURATE, ACCOLADE, ITS CONSULTANTS, AGENTS AND RELATED ENTITIES ACCEPT NO RESPONSIBILITY AND DISCLAIM. ALL LIABILITY IN RESPECT TO ANY ERRORS OR INACCURACIES IT MAY CONTAIN. PROSPECTIVE PURCHASERS SHOULD MAKE THEIR OWN ENQUIRIES TO VERIFY THE INFORMATION CONTAINED HEREIN.