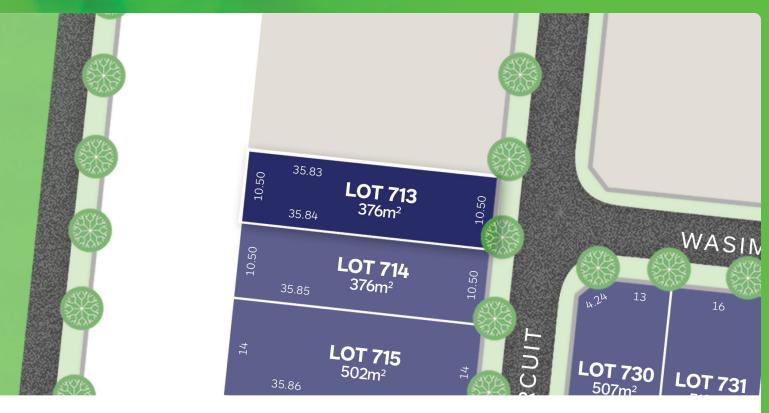

## that's my accolace



## LOT 713 Release 7B

AREA: 376m<sup>2</sup> FRONTAGE: 10.5m DEPTH: 35.86m



## **Call1300 268 629** Visit Our Sales SuiteOnline Sales Office Open 7 days 11am – 5pm Nash Bvd, Rockbank VIC 3335 **accoladerockbank.com.au**



WHILE BEST ENDEAVOURS HAVE BEEN USED TO PROVIDE INFORMATION IN THIS PUBLICATION THAT IS TRUE AND ACCURATE, ACCOLADE, ITS CONSULTANTS, AGENTS AND RELATED ENTITIES ACCEPT NO RESPONSIBILITY AND DISCLAIM. ALL LIABILITY IN RESPECT TO ANY ERRORS OR INACCURACIES IT MAY CONTAIN. PROSPECTIVE PURCHASERS SHOULD MAKE THEIR OWN ENQUIRIES TO VERIFY THE INFORMATION CONTAINED HEREIN.