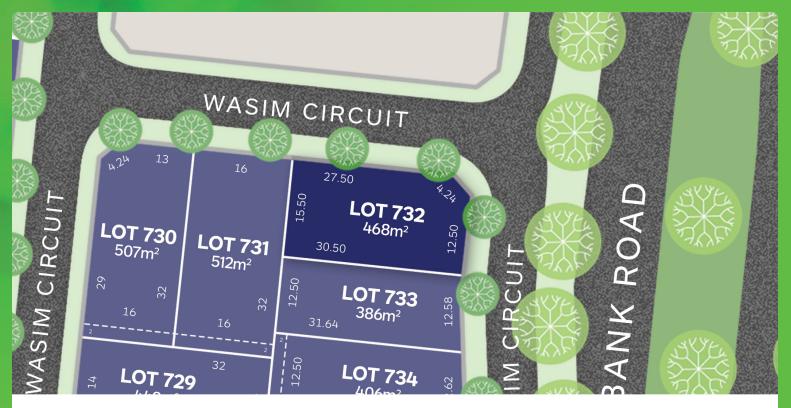

## that's my accolace



## LOT 732 Release 7B

AREA: 468m<sup>2</sup> FRONTAGE: 16.74m DEPTH: 30.50m



## **Call1300 268 629** Visit Our Sales SuiteOnline Sales Office Open 7 days 11am – 5pm Nash Bvd, Rockbank VIC 3335 **accoladerockbank.com.au**



WHILE BEST ENDEAVOURS HAVE BEEN USED TO PROVIDE INFORMATION IN THIS PUBLICATION THAT IS TRUE AND ACCURATE, ACCOLADE, ITS CONSULTANTS, AGENTS AND RELATED ENTITIES ACCEPT NO RESPONSIBILITY AND DISCLAIM. ALL LIABILITY IN RESPECT TO ANY ERRORS OR INACCURACIES IT MAY CONTAIN. PROSPECTIVE PURCHASERS SHOULD MAKE THEIR OWN ENQUIRIES TO VERIFY THE INFORMATION CONTAINED HEREIN.