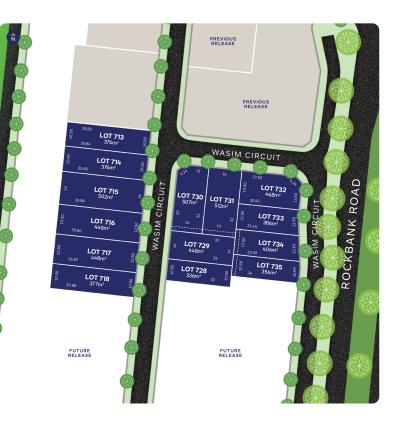

## that's my accolace



## LOT 735 Release 7B

AREA: 356m<sup>2</sup> FRONTAGE: 10.54m DEPTH: 34.00m



## Call1300 268 629 Visit Our Sales SuiteOnline Sales Office Open 7 days 11am – 5pm Nash Bvd, Rockbank VIC 3335 accoladerockbank.com.au



WHILE BEST ENDEAVOURS HAVE BEEN USED TO PROVIDE INFORMATION IN THIS PUBLICATION THAT IS TRUE AND ACCURATE, ACCOLADE, ITS CONSULTANTS, AGENTS AND RELATED ENTITIES ACCEPT NO RESPONSIBILITY AND DISCLAIM. ALL LIABILITY IN RESPECT TO ANY ERRORS OR INACCURACIES IT MAY CONTAIN. PROSPECTIVE PURCHASERS SHOULD MAKE THEIR OWN ENQUIRIES TO VERIFY THE INFORMATION CONTAINED HEREIN.