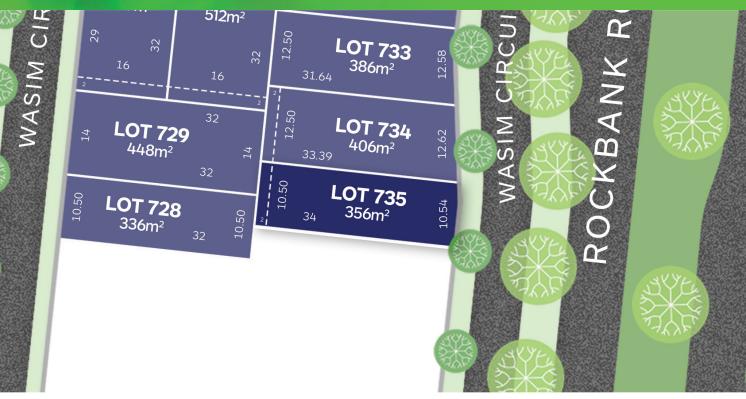

## that's my accolace



## LOT 735 Release 7B

AREA: 356m<sup>2</sup> FRONTAGE: 10.54m DEPTH: 34.00m



## Call1300 268 629 Visit Our Sales SuiteOnline Sales Office Open 7 days 11am – 5pm Nash Bvd, Rockbank VIC 3335 accoladerockbank.com.au



WHILE BEST ENDEAVOURS HAVE BEEN USED TO PROVIDE INFORMATION IN THIS PUBLICATION THAT IS TRUE AND ACCURATE, ACCOLADE, ITS CONSULTANTS, AGENTS AND RELATED ENTITIES ACCEPT NO RESPONSIBILITY AND DISCLAIM. ALL LIABILITY IN RESPECT TO ANY ERRORS OR INACCURACIES IT MAY CONTAIN. PROSPECTIVE PURCHASERS SHOULD MAKE THEIR OWN ENQUIRIES TO VERIFY THE INFORMATION CONTAINED HEREIN.