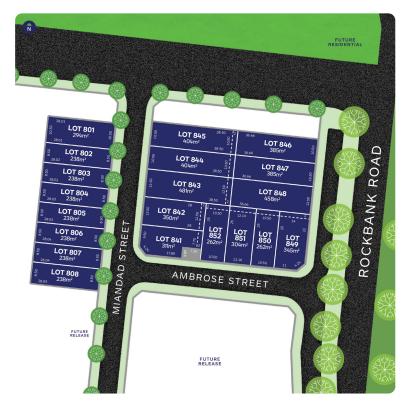

## **LOT 807**

## Release 8A

AREA: 238m<sup>2</sup>

FRONTAGE: 8.5m

**DEPTH: 28.04m** 