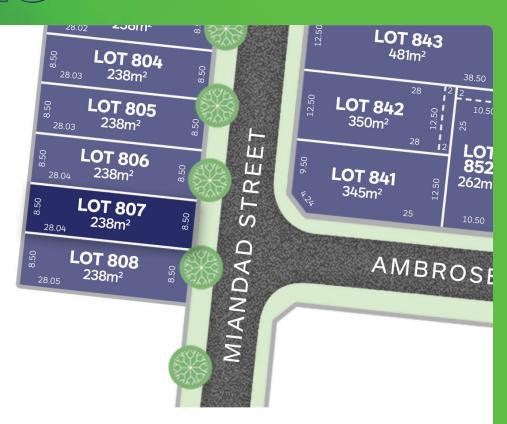

## **LOT 807**

## Release 8A

AREA: 238m<sup>2</sup>

FRONTAGE: 8.5m

**DEPTH: 28.04m** 