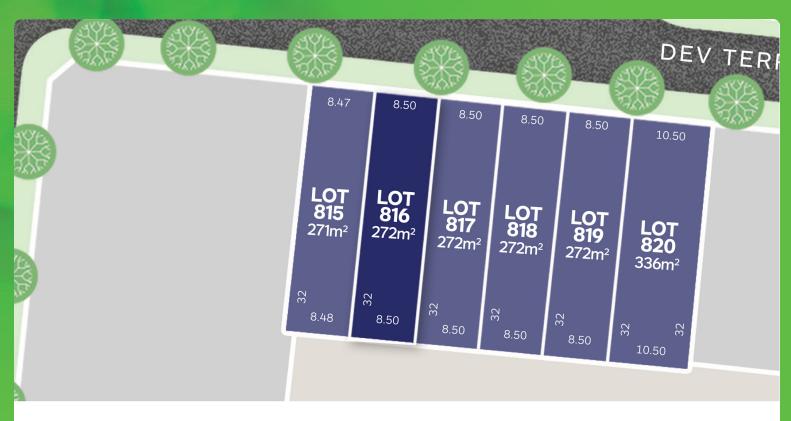

## **LOT 816**

## Release 8B

AREA: 272m<sup>2</sup>

FRONTAGE: 8.5m

**DEPTH: 32.00m** 