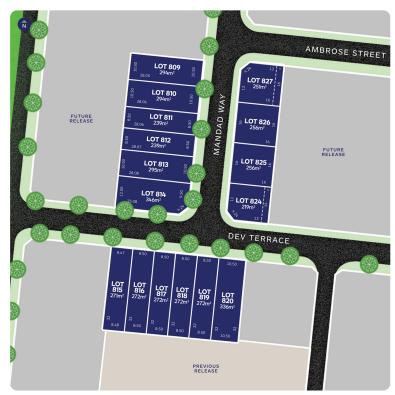

## **LOT 816**

## Release 8B

AREA: 272m<sup>2</sup>

FRONTAGE: 8.5m

**DEPTH: 32.00m** 