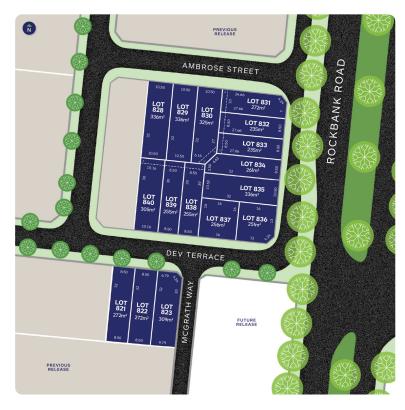

## that's my accoace



## LOT 829 Release 8C

AREA: 336m<sup>2</sup> FRONTAGE: 10.5m DEPTH: 32.00m



## **Call1300 268 629** Visit Our Sales Suite7 DAYS 11AM TO 5PM. 1438 Plumpton Rd, Plumpton VIC 3335 **accoladerockbank.com.au**





WHILE BEST ENDEAVOURS HAVE BEEN USED TO PROVIDE INFORMATION IN THIS PUBLICATION THAT IS TRUE AND ACCURATE, ACCOLADE, ITS CONSULTANTS, AGENTS AND RELATED ENTITIES ACCEPT NO RESPONSIBILITY AND DISCLAIM. ALL LIABILITY IN RESPECT TO ANY ERRORS OR INACCURACIES IT MAY CONTAIN. PROSPECTIVE PURCHASERS SHOULD MAKE THEIR OWN ENQUIRIES TO VERIFY THE INFORMATION CONTAINED HEREIN.