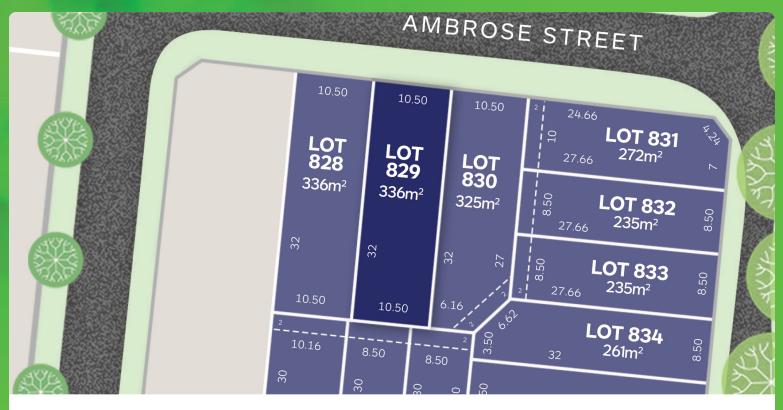

## that's my accoace



## LOT 829 Release 8C

AREA: 336m<sup>2</sup> FRONTAGE: 10.5m DEPTH: 32.00m



## **Call1300 268 629** Visit Our Sales Suite7 DAYS 11AM TO 5PM. 1438 Plumpton Rd, Plumpton VIC 3335 **accoladerockbank.com.au**





WHILE BEST ENDEAVOURS HAVE BEEN USED TO PROVIDE INFORMATION IN THIS PUBLICATION THAT IS TRUE AND ACCURATE, ACCOLADE, ITS CONSULTANTS, AGENTS AND RELATED ENTITIES ACCEPT NO RESPONSIBILITY AND DISCLAIM. ALL LIABILITY IN RESPECT TO ANY ERRORS OR INACCURACIES IT MAY CONTAIN. PROSPECTIVE PURCHASERS SHOULD MAKE THEIR OWN ENQUIRIES TO VERIFY THE INFORMATION CONTAINED HEREIN.