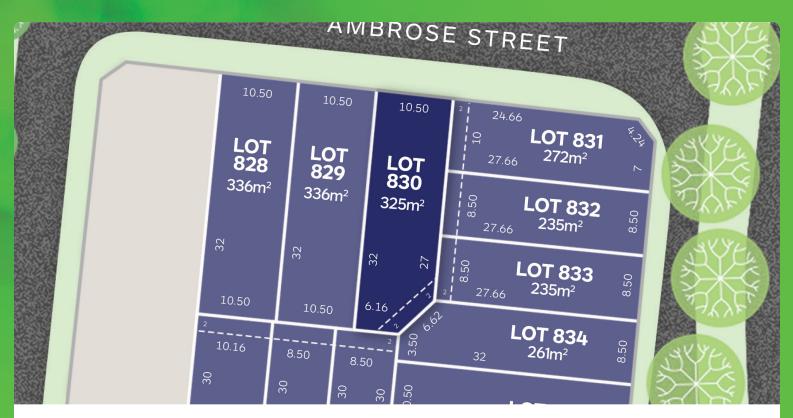

## **LOT 830**

## Release 8C

AREA: 325m<sup>2</sup>

FRONTAGE: 10.5m

**DEPTH: 32.00m** 