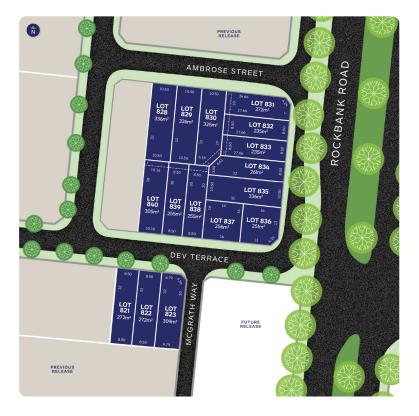

## **LOT 830**

## Release 8C

AREA: 325m<sup>2</sup>

FRONTAGE: 10.5m

**DEPTH: 32.00m** 