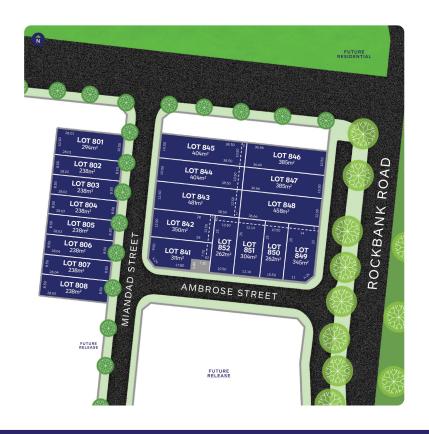

## **LOT 843**

## Release 8A

AREA: 481m<sup>2</sup>

FRONTAGE: 12.5m

DEPTH: 38.50m