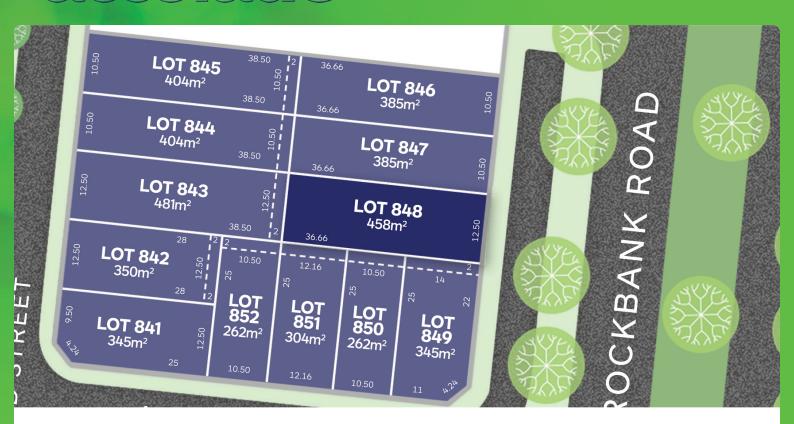

## **LOT 848**

## Release 8A

AREA: 458m<sup>2</sup>

FRONTAGE: 12.5m

**DEPTH: 36.66m** 