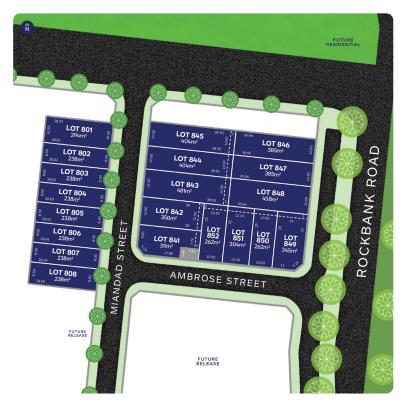

## **LOT 848**

## Release 8A

AREA: 458m<sup>2</sup>

FRONTAGE: 12.5m

**DEPTH: 36.66m** 