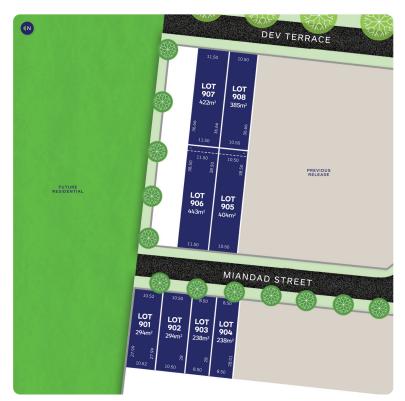

## accoace



## LOT 905 Release 9

AREA: 404m<sup>2</sup> FRONTAGE: 10.5m DEPTH: 38.50m



## **Call1300 268 629** Visit Our Sales SuiteOnline Sales Office Open 7 days 11am – 5pm Nash Bvd, Rockbank VIC 3335 **accoladerockbank.com.au**



WHILE BEST ENDEAVOURS HAVE BEEN USED TO PROVIDE INFORMATION IN THIS PUBLICATION THAT IS TRUE AND ACCURATE, ACCOLADE, ITS CONSULTANTS, AGENTS AND RELATED ENTITIES ACCEPT NO RESPONSIBILITY AND DISCLAIM. ALL LIABILITY IN RESPECT TO ANY ERRORS OR INACCURACIES IT MAY CONTAIN. PROSPECTIVE PURCHASERS SHOULD MAKE THEIR OWN ENQUIRIES TO VERIFY THE INFORMATION CONTAINED HEREIN.