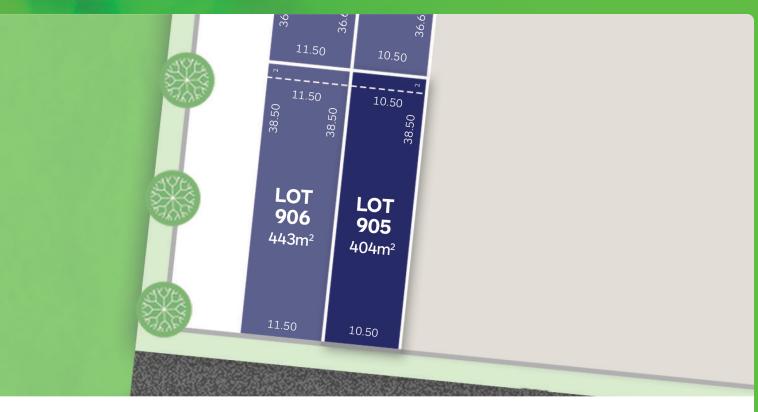

## accoace



## LOT 905 Release 9

AREA: 404m<sup>2</sup> FRONTAGE: 10.5m DEPTH: 38.50m



## **Call1300 268 629** Visit Our Sales SuiteOnline Sales Office Open 7 days 11am – 5pm Nash Bvd, Rockbank VIC 3335 **accoladerockbank.com.au**



WHILE BEST ENDEAVOURS HAVE BEEN USED TO PROVIDE INFORMATION IN THIS PUBLICATION THAT IS TRUE AND ACCURATE, ACCOLADE, ITS CONSULTANTS, AGENTS AND RELATED ENTITIES ACCEPT NO RESPONSIBILITY AND DISCLAIM. ALL LIABILITY IN RESPECT TO ANY ERRORS OR INACCURACIES IT MAY CONTAIN. PROSPECTIVE PURCHASERS SHOULD MAKE THEIR OWN ENQUIRIES TO VERIFY THE INFORMATION CONTAINED HEREIN.