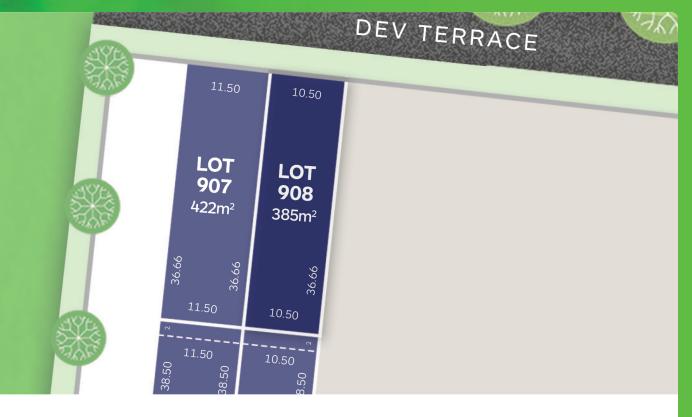

## that's my accoace



## LOT 908 Release 9

AREA: 385m<sup>2</sup> FRONTAGE: 10.5m DEPTH: 36.66m



## **Call1300 268 629** Visit Our Sales SuiteOnline Sales Office Open 7 days 11am – 5pm Nash Bvd, Rockbank VIC 3335 **accoladerockbank.com.au**



WHILE BEST ENDEAVOURS HAVE BEEN USED TO PROVIDE INFORMATION IN THIS PUBLICATION THAT IS TRUE AND ACCURATE, ACCOLADE, ITS CONSULTANTS, AGENTS AND RELATED ENTITIES ACCEPT NO RESPONSIBILITY AND DISCLAIM. ALL LIABILITY IN RESPECT TO ANY ERRORS OR INACCURACIES IT MAY CONTAIN. PROSPECTIVE PURCHASERS SHOULD MAKE THEIR OWN ENQUIRIES TO VERIFY THE INFORMATION CONTAINED HEREIN.