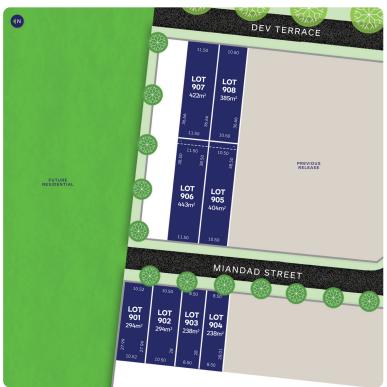

## that's my accoace



## LOT 908 Release 9

AREA: 385m<sup>2</sup> FRONTAGE: 10.5m DEPTH: 36.66m



## **Call1300 268 629** Visit Our Sales SuiteOnline Sales Office Open 7 days 11am – 5pm Nash Bvd, Rockbank VIC 3335 **accoladerockbank.com.au**



WHILE BEST ENDEAVOURS HAVE BEEN USED TO PROVIDE INFORMATION IN THIS PUBLICATION THAT IS TRUE AND ACCURATE, ACCOLADE, ITS CONSULTANTS, AGENTS AND RELATED ENTITIES ACCEPT NO RESPONSIBILITY AND DISCLAIM. ALL LIABILITY IN RESPECT TO ANY ERRORS OR INACCURACIES IT MAY CONTAIN. PROSPECTIVE PURCHASERS SHOULD MAKE THEIR OWN ENQUIRIES TO VERIFY THE INFORMATION CONTAINED HEREIN.