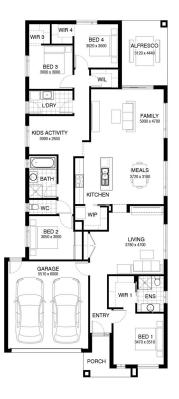

## **KENWOOD 26 BURBANK** \$776,000

LOT 1006 AREA: 470m<sup>2</sup> FRONTAGE: 13.09m DEPTH: 35.39m