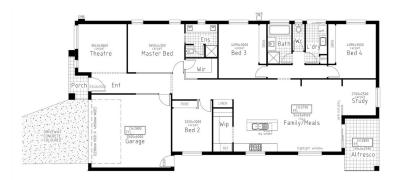

## LOT 1006 ASAC PROPERTY GROUP

\$792,000

LOT 1006 AREA: 470m<sup>2</sup> FRONTAGE: 13.09m DEPTH: 35.39m