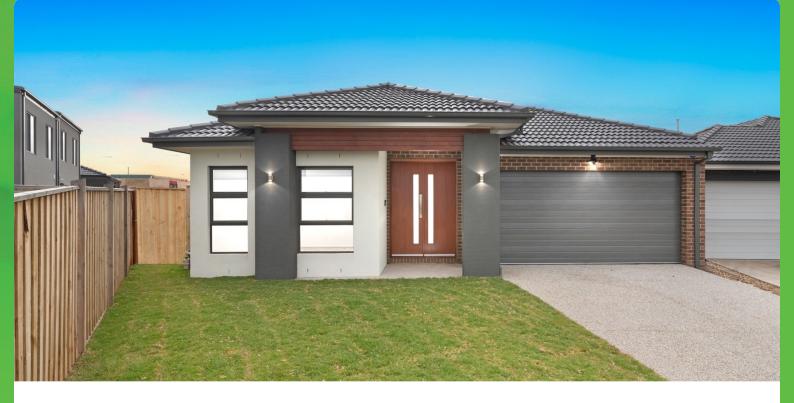

## LOT 1206 ASAC PROPERTY GROUP

\$800,000

**LOT 1206 AREA:** 484m<sup>2</sup>

FRONTAGE: 9.58m DEPTH: 28.00m

## **Inclusions**

CUSTOMISED FLOORPLANS 7 STAR ENERGY RATINGS TO THE HOUSE

FIXED SITE COSTS

COLOURED CONCRETE DRIVEWAY

FLOORING THROUGHOUT - CARPET AND TILES

LED LIGHTING TO PORCH, ENTRY, KITCHEN, MEALS ,LIVING &

BEDROOMS

BRICK INFILLS ABOVE ALL WINDOWS & DOORS

2700MM CEILING HEIGHTS

STONE BENCHTOPS TO KITCHEN & BATHROOMS

REFRIGERATED HEATING & COOLING

HOLLAND BLINDS