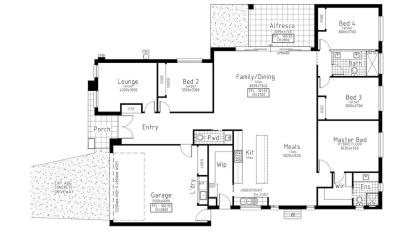

## LOT 1206 ASAC PROPERTY GROUP

\$800,000

**LOT 1206 AREA:** 484m<sup>2</sup>

FRONTAGE: 9.58m DEPTH: 28.00m

## **Inclusions**

CUSTOMISED FLOORPLANS 7 STAR ENERGY RATINGS TO THE HOUSE

FIXED SITE COSTS

COLOURED CONCRETE DRIVEWAY

FLOORING THROUGHOUT - CARPET AND TILES

LED LIGHTING TO PORCH, ENTRY, KITCHEN, MEALS ,LIVING &

BEDROOMS

BRICK INFILLS ABOVE ALL WINDOWS & DOORS

2700MM CEILING HEIGHTS

STONE BENCHTOPS TO KITCHEN & BATHROOMS

REFRIGERATED HEATING & COOLING

HOLLAND BLINDS