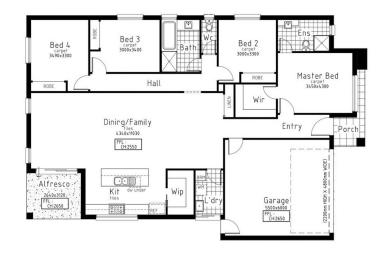

## LOT 1013 ASAC PROPERTY GROUP

\$747,000

**LOT 1013 AREA:** 428m<sup>2</sup>

FRONTAGE: 15.89m DEPTH: 28.00m

## **Inclusions**

CUSTOMISED FLOORPLANS
7 STAR ENERGY RATINGS TO THE HOUSE
FIXED SITE COSTS\*

COLOURED CONCRETE DRIVEWAY

FLOORING THROUGHOUT - CARPET AND TILES

LED LIGHTING TO PORCH, ENTRY, KITCHEN, MEALS ,LIVING &

BEDROOMS

BRICK INFILLS ABOVE ALL WINDOWS & DOORS

2700MM CEILING HEIGHTS

STONE BENCHTOPS TO KITCHEN & BATHROOMS

REFRIGERATED HEATING & COOLING

HOLLAND BLINDS