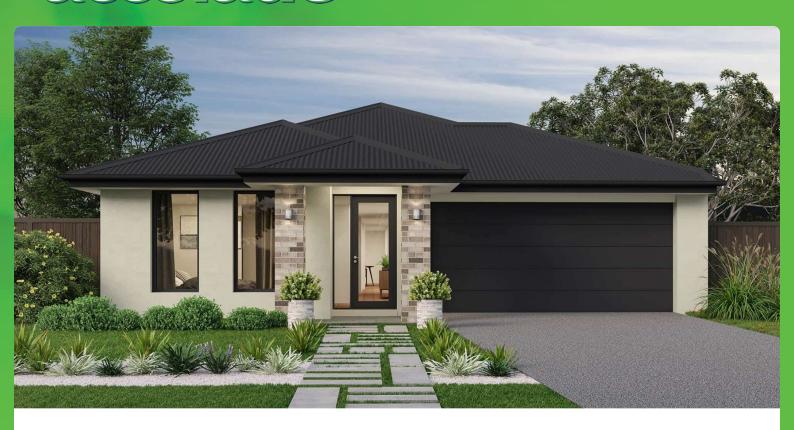

## FRANKLIN 22 JG KING

\$795,783

**LOT 1006 AREA:** 470m<sup>2</sup>

FRONTAGE: 13.09m DEPTH: 35.39m