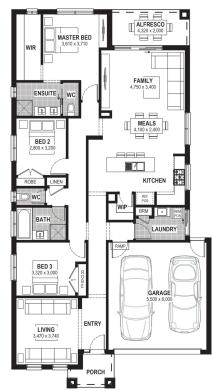

## FRANKLIN 22 JG KING

\$795,783

**LOT 1006 AREA:** 470m<sup>2</sup>

FRONTAGE: 13.09m DEPTH: 35.39m

## **Inclusions**

BLUESCOPE STEEL HOUSE FRAME
COLORBOND ROOF WITH SARKING
7 STAR ENERGY EFFICIENT
EUROPEAN-STYLED (UPVC) DOUBLE GLAZED WINDOWS & DOORS
900MM RANGEHOOD & UPRIGHT COOKER
OVERHEAD CUPBOARDS TO KITCHEN
PROFESSIONAL COLOUR CONSULTATION
TILED SHOWER BASES
WINDOW LOCKS TO ALL OPENABLE WINDOWS
REMOTE GARAGE DOOR WITH OPENERS
BUSHFIRE COMPLIANCE UP TO BAL 12.5
50 YEAR STRUCTURAL GUARANTEE
DEVELOPER GUIDELINES INCLUDED