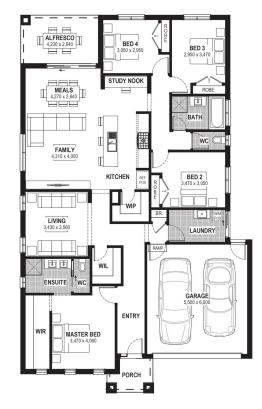

## CARSON 25 JG KING \$790,083

LOT 1013 AREA: 428m<sup>2</sup> FRONTAGE: 15.89m DEPTH: 28.00m

## Inclusions

BLUESCOPE STEEL HOUSE FRAME COLORBOND ROOF WITH SARKING 7 STAR ENERGY EFFICIENT EUROPEAN-STYLED (UPVC) DOUBLE GLAZED WINDOWS & DOORS 900MM RANGEHOOD & UPRIGHT COOKER OVERHEAD CUPBOARDS TO KITCHEN PROFESSIONAL COLOUR CONSULTATION TILED SHOWER BASES WINDOW LOCKS TO ALL OPENABLE WINDOWS REMOTE GARAGE DOOR WITH OPENERS BUSHFIRE COMPLIANCE UP TO BAL 12.5 50 YEAR STRUCTURAL GUARANTEE 2550MM CEILING HEIGHT DEVELOPER GUIDELINES INCLUDED LAMINATE FLOORING & CARPET THROUGHOUT