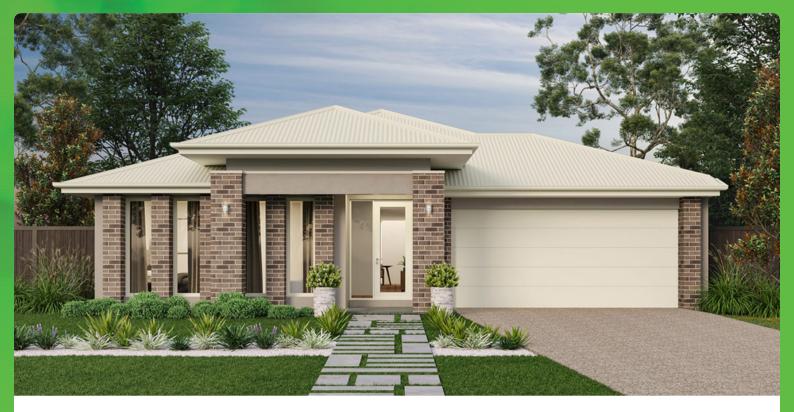

## CARSON 25 JG KING \$790,083

LOT 1013 AREA: 428m<sup>2</sup> FRONTAGE: 15.89m DEPTH: 28.00m