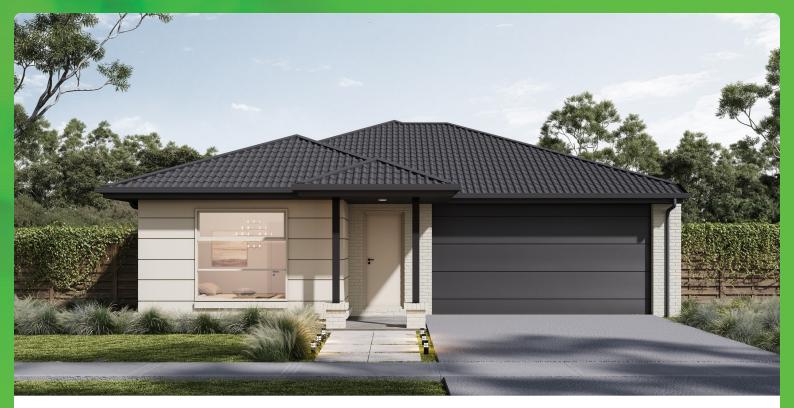

## **KAYA 16 ARLI HOMES** \$683,941

LOT 1206 AREA: 484m<sup>2</sup> FRONTAGE: 9.58m DEPTH: 28.00m

## Inclusions

FIXED SITE COSTS 16 WEEK BUILD TIME CAESARSTONE BENCHTOPS LUMI PREMIUM FIXTURES AND FITTINGS 2590MM CEILINGS WALL HUNG SPLIT SYSTEM TO LIVING 40MM STONE TO ISLAND BENCHTOP 20MM STONE TO VANITIES STAINLESS STEEL TROUGH & CABINET TO LAUNDRY TILE SPLASHBACK TO KITCHEN 60CM ELECTRIC OVEN 60CM COOKTOP HEAT PUMP HOT WATER SYSTEM 1500MM ACRYLIC BATHTUB 75MM COVE CORNICES