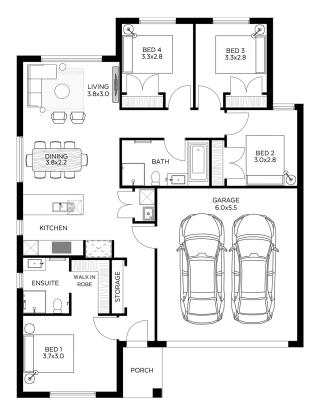

## **KAYA 16 ARLI HOMES** \$683,941

LOT 1206 AREA: 484m<sup>2</sup> FRONTAGE: 9.58m DEPTH: 28.00m

## Inclusions

FIXED SITE COSTS 16 WEEK BUILD TIME CAESARSTONE BENCHTOPS LUMI PREMIUM FIXTURES AND FITTINGS 2590MM CEILINGS WALL HUNG SPLIT SYSTEM TO LIVING 40MM STONE TO ISLAND BENCHTOP 20MM STONE TO VANITIES STAINLESS STEEL TROUGH & CABINET TO LAUNDRY TILE SPLASHBACK TO KITCHEN 60CM ELECTRIC OVEN 60CM COOKTOP HEAT PUMP HOT WATER SYSTEM 1500MM ACRYLIC BATHTUB 75MM COVE CORNICES