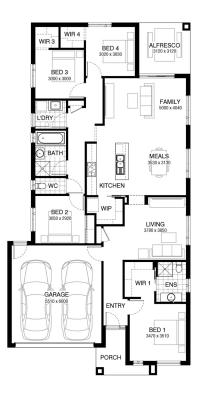

## **KENWOOD 23 BURBANK** \$702,200

LOT 1006 AREA: 470m<sup>2</sup> FRONTAGE: 13.09m DEPTH: 35.39m

## Inclusions

SITE COSTS INCLUDING ROCK ASSURANCE COUNCIL AND DEVELOPER REQUIREMENTS 12 MONTH PRICE FREEZE WITH OPTION TO EXTEND QUALITY ASSURED WITH OUR 30-YEAR STRUCTURAL GUARANTEE MULTIPLE FLOORPLAN OPTIONS AVAILABLE CHOICE OF FACADE