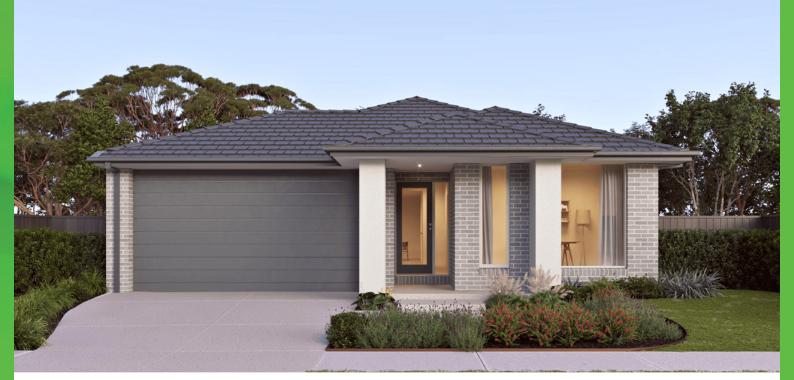

## **COVELLO 22 BURBANK** \$709,600

LOT 1206 AREA: 484m<sup>2</sup> FRONTAGE: 9.58m DEPTH: 28.00m