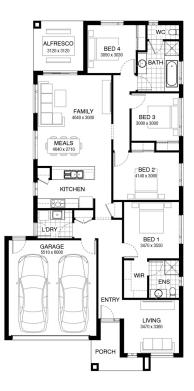

## **COVELLO 22 BURBANK** \$709,600

LOT 1206 AREA: 484m<sup>2</sup> FRONTAGE: 9.58m DEPTH: 28.00m