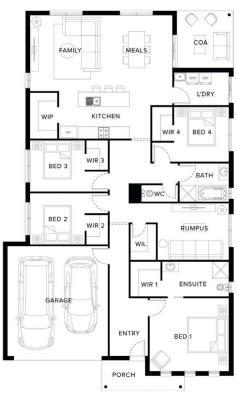

## METRO 25 FAIRHAVEN HOMES

\$711,238

**LOT 1013 AREA:** 428m<sup>2</sup>

FRONTAGE: 15.89m DEPTH: 28.00m