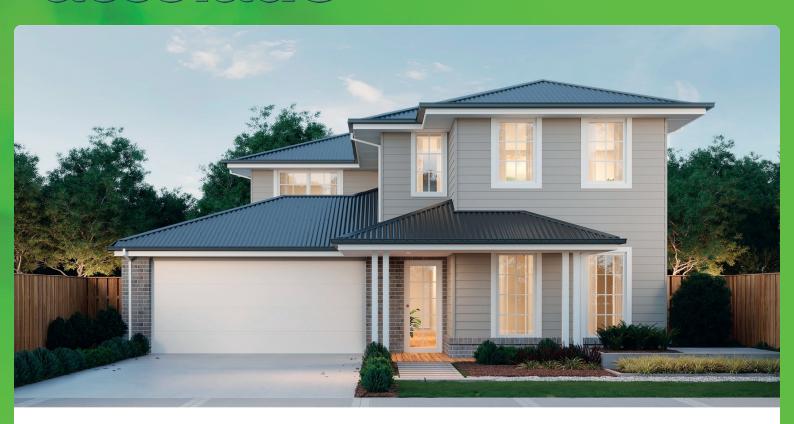

## NEWPORT 41 FAIRHAVEN HOMES

\$943,893

**LOT 1013 AREA:** 428m<sup>2</sup>

FRONTAGE: 15.89m DEPTH: 28.00m

## **Inclusions**

FIXED SITE COSTS
DEVELOPERS GUIDELINES
CHOICE OF INCLUDED FACADES
7 STAR ENERGY EFFICIENCY RATING TO ALL ORIENTATIONS
UP TO 5.0KW SOLAR PV SYSTEM AND INVERTER
2590MM CEILINGS TO GROUND FLOOR
DOWNLIGHTS TO ENTRY, KITCHEN, FAMILY AND MEALS
CHOICE OF LAMINATE OR TILED FLOORING TO ENTRY, KITCHEN,
FAMILY AND MEALS. CARPET TO THE REMAINING AREAS
900MM UPRIGHT STAINLESS STEEL OVEN AND COOKTOP
20MM QUANTUM ZERO BENCHTOPS TO KITCHEN, ENSUITE,
BATHROOM AND POWDER ROOM