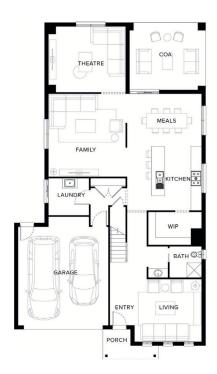

## NEWPORT 41 FAIRHAVEN HOMES

\$943,893

**LOT 1013 AREA:** 428m<sup>2</sup>

FRONTAGE: 15.89m DEPTH: 28.00m

## **Inclusions**

FIXED SITE COSTS
DEVELOPERS GUIDELINES
CHOICE OF INCLUDED FACADES
7 STAR ENERGY EFFICIENCY RATING TO ALL ORIENTATIONS
UP TO 5.0KW SOLAR PV SYSTEM AND INVERTER
2590MM CEILINGS TO GROUND FLOOR
DOWNLIGHTS TO ENTRY, KITCHEN, FAMILY AND MEALS
CHOICE OF LAMINATE OR TILED FLOORING TO ENTRY, KITCHEN,
FAMILY AND MEALS. CARPET TO THE REMAINING AREAS
900MM UPRIGHT STAINLESS STEEL OVEN AND COOKTOP
20MM QUANTUM ZERO BENCHTOPS TO KITCHEN, ENSUITE,
BATHROOM AND POWDER ROOM