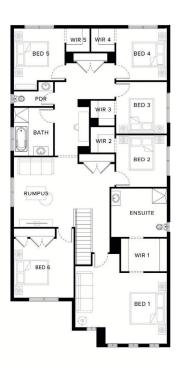

## NEWPORT 41 FAIRHAVEN HOMES

\$943,893

**LOT 1013 AREA:** 428m<sup>2</sup>

FRONTAGE: 15.89m DEPTH: 28.00m

## **Inclusions**

FIXED SITE COSTS
DEVELOPERS GUIDELINES
CHOICE OF INCLUDED FACADES
7 STAR ENERGY EFFICIENCY RATING TO ALL ORIENTATIONS
UP TO 5.0KW SOLAR PV SYSTEM AND INVERTER
2590MM CEILINGS TO GROUND FLOOR
DOWNLIGHTS TO ENTRY, KITCHEN, FAMILY AND MEALS
CHOICE OF LAMINATE OR TILED FLOORING TO ENTRY, KITCHEN,
FAMILY AND MEALS. CARPET TO THE REMAINING AREAS
900MM UPRIGHT STAINLESS STEEL OVEN AND COOKTOP
20MM QUANTUM ZERO BENCHTOPS TO KITCHEN, ENSUITE,
BATHROOM AND POWDER ROOM