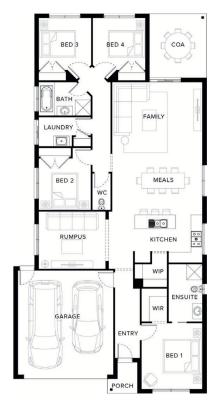

## MERIMBULA 23 FAIRHAVEN HOMES

\$769,821

**LOT 1006 AREA:** 470m<sup>2</sup>

FRONTAGE: 13.09m DEPTH: 35.39m

## **Inclusions**

- FIXED SITE COSTS
- DEVELOPERS GUIDELINES
- CHOICE OF INCLUDED FACADES
- 7 STAR ENERGY EFFICIENCY RATING TO ALL ORIENTATIONS
- UP TO 5.0KW SOLAR PV SYSTEM AND INVERTER
- 2590MM CEILINGS TO GROUND FLOOR
- DOWNLIGHTS TO ENTRY, KITCHEN, FAMILY AND MEALS
- CHOICE OF LAMINATE OR TILED FLOORING TO ENTRY, KITCHEN, FAMILY AND MEALS. CARPET TO THE REMAINING AREAS
- 900MM UPRIGHT STAINLESS STEEL OVEN AND COOKTOP
- 20MM QUANTUM ZERO BENCHTOPS TO KITCHEN, ENSUITE, BATHROOM AND POWDER ROOM