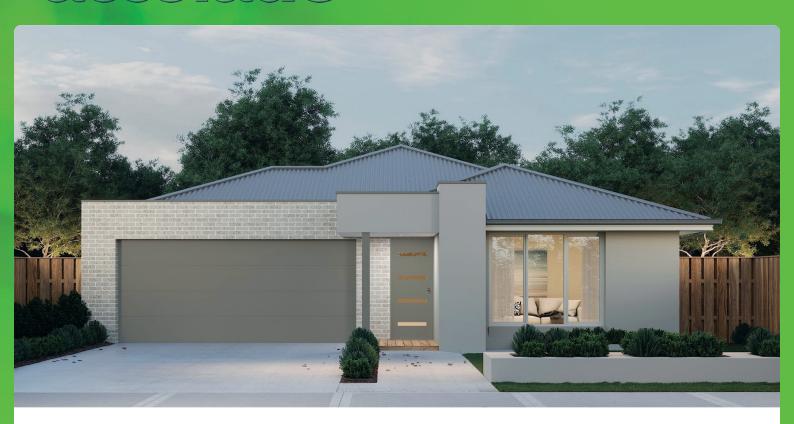

## MERIMBULA 23 FAIRHAVEN HOMES

\$769,821

**LOT 1006 AREA:** 470m<sup>2</sup>

FRONTAGE: 13.09m DEPTH: 35.39m

## **Inclusions**

- FIXED SITE COSTS
- DEVELOPERS GUIDELINES
- CHOICE OF INCLUDED FACADES
- 7 STAR ENERGY EFFICIENCY RATING TO ALL ORIENTATIONS
- UP TO 5.0KW SOLAR PV SYSTEM AND INVERTER
- 2590MM CEILINGS TO GROUND FLOOR
- DOWNLIGHTS TO ENTRY, KITCHEN, FAMILY AND MEALS
- CHOICE OF LAMINATE OR TILED FLOORING TO ENTRY, KITCHEN, FAMILY AND MEALS. CARPET TO THE REMAINING AREAS
- 900MM UPRIGHT STAINLESS STEEL OVEN AND COOKTOP
- 20MM QUANTUM ZERO BENCHTOPS TO KITCHEN, ENSUITE, BATHROOM AND POWDER ROOM